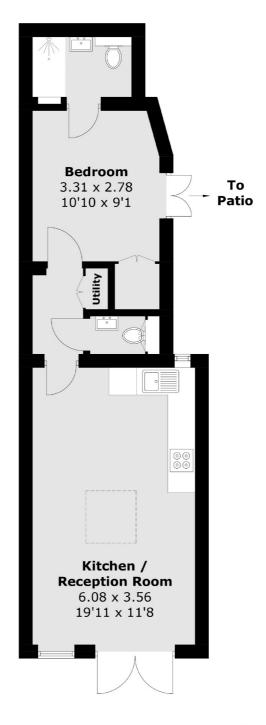

## Balfour Road, London, W13

Total area (approx.): 41.2 sq. m (443.5 sq. ft)

Northfields

London

Sales

W13 9SB

020 8545 8588

140 Northfield Avenue