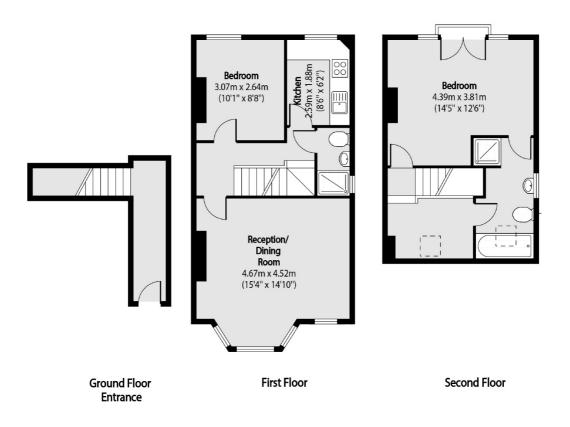

## Features

Two Bedroom Two Bathrooms Split Level Close to Station Private Entrance Spacious Sydney Road, London, W13

Total area (approx): 76.92 sq m (828 sq. ft)

Northfields 140 Northfield Avenue London W13 9SB Lettings 020 8545 8589 Energy Rating: C. We aim to make our particulars both accurate and reliable. However they are not guaranteed; nor do they form part of an offer or contract. If you require clarification on any points then please contact us, especially if you're traveling some distance to view. Please note that appliances and heating systems have not been tested and therefore no warranties can be given as to their good working order.