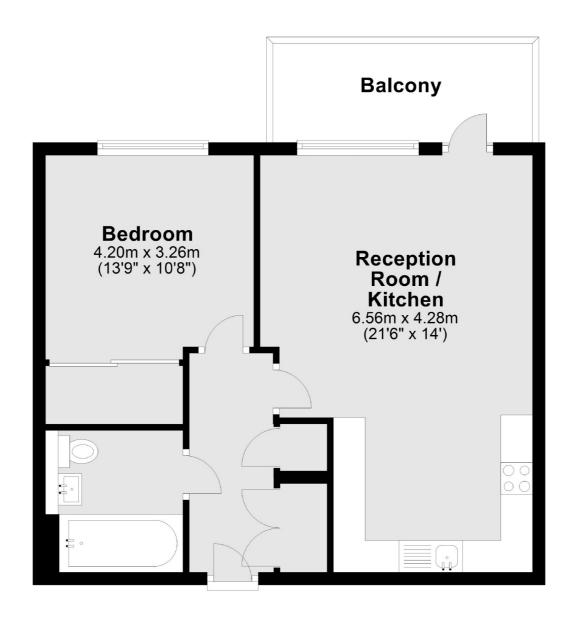

## Accolade Avenue, Southall, UB1

Main area: Approx. 50.2 sq. metres (540.2 sq. feet)

Plus balconies, approx. 6.4 sq. metres (68.5 sq. feet)

Northfields

London

Sales

W13 9SB

020 8545 8588