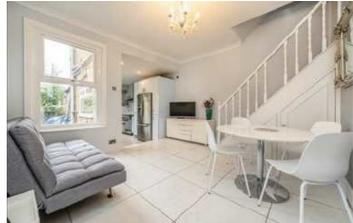

## Avenue Road, TW8

The smart front doors leads through to the hallway were there is a well fitted shower room. The front reception room has a feature fireplace.

Beyond the bright dining room is open plan to the well fitted kitchen which enjoys lots of natural light overlooking the circa 100 ft rear garden. On the two upper floors there are four double bedrooms and a good sized ensuite bathroom.