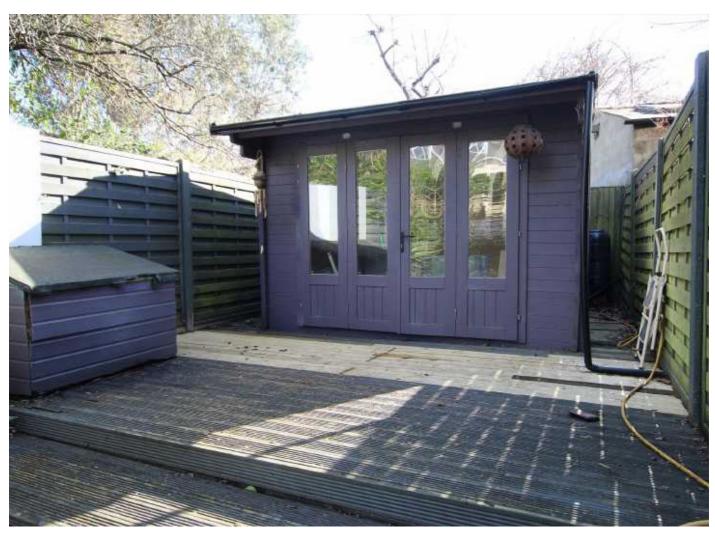

# Avenue Road, TW8 £875,000

This four bedroom Victorian semi detached house is beautifully presented and comes with a large South facing rear garden.

Built as a three storey and offering more than average space with over 1300 sq.ft plus the added benefit of a well built log cabin suitable for a variety of purposes such as a home office.

#### **Features**

Victorian Semi Detached 100 ft. South Garden Log Cabin Annexe Four Double Bedrooms Three Floors Close to Transport

Northfields 020 8545 8588 dexters.co.uk