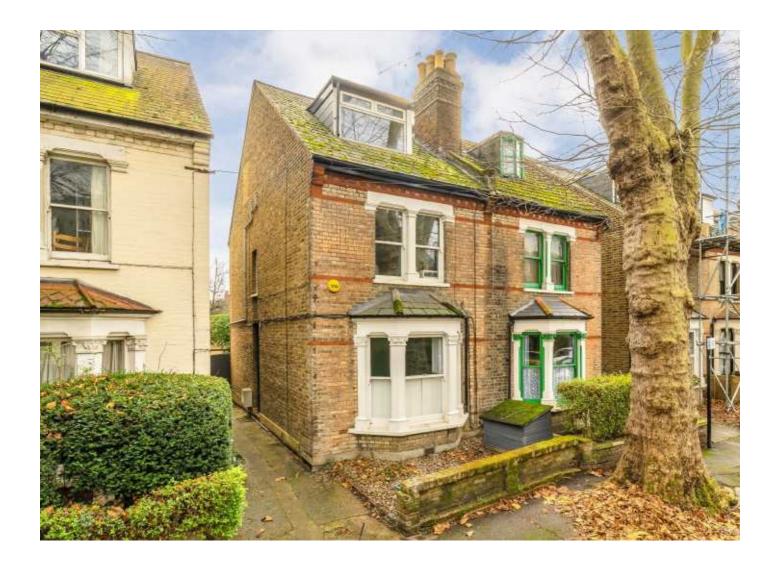

# Avenue Road, TW8 £875,000

This four bedroom Victorian semi detached house is beautifully presented and comes with a large South facing rear garden.

Built as a three storey and offering more than average space with over 1300 sq.ft plus the added benefit of a well built log cabin suitable for a variety of purposes such as a home office.

Located in a quiet road close to Brentford station for Waterloo and within reach of both Northfields and South Ealing for the Piccadilly line.

#### **Features**

Victorian Semi Detached 100 ft. South Garden Log Cabin Annexe Four Double Bedrooms Three Floors Close to Transport

Northfields 020 8545 8588 dexters.co.uk