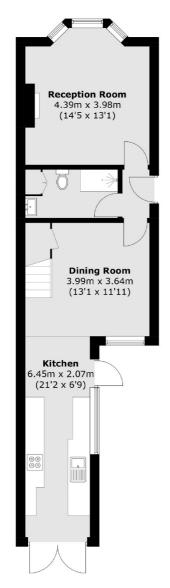

## Avenue Road, TW8

The smart front doors leads through to the hallway were there is a well fitted shower room. The front reception room has a feature fireplace.

Beyond the bright dining room is open plan to the well fitted kitchen which enjoys lots of natural light overlooking the circa 100 ft rear garden. On the two upper floors there are four double bedrooms and a good sized ensuite bathroom.

### Avenue Road, Brentford, TW8

**Ground Floor** 

Northfields

London

Sales

W13 9SB

020 8545 8588

140 Northfield Avenue

**First Floor** 

**Second Floor** 

Total area (approx.): 124.9 sq. m (1,344.3 sq. ft) (Excluding Eaves)

Energy Rating: D. We aim to make our particulars both accurate and reliable. However they are not guaranteed; nor do they form part of an offer or contract. If you require clarification on any points then please contact us, especially if you're traveling some distance to view. Please note that appliances and heating systems have not been tested and therefore no warranties can be given as to their good working order.