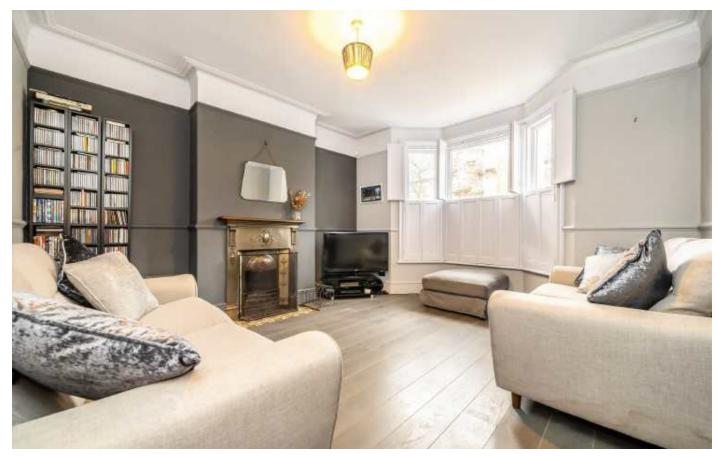

## Avenue Road, TW8

The smart front doors leads through to the hallway were there is a well fitted shower room. The front reception room has a feature fireplace.

Beyond the bright dining room is open plan to the well fitted kitchen which enjoys lots of natural light overlooking the circa 100 ft rear garden. On the two upper floors there are four double bedrooms and a good sized ensuite bathroom.