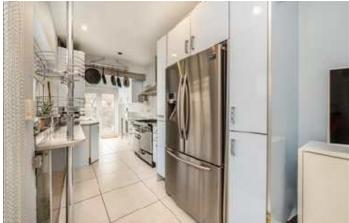

## Avenue Road, TW8

The smart front doors leads through to the hallway were there is a well fitted shower room. The front reception room has a feature fireplace.

Beyond the bright dining room is open plan to the well fitted kitchen which enjoys lots of natural light overlooking the circa 100 ft rear garden. On the two upper floors there are four double bedrooms and a good sized ensuite bathroom.