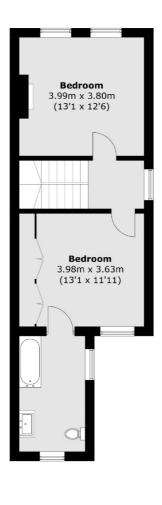

## Avenue Road, TW8

The smart front doors leads through to the hallway were there is a well fitted shower room. The front reception room has a feature fireplace.

Beyond the bright dining room is open plan to the well fitted kitchen which enjoys lots of natural light overlooking the circa 100 ft rear garden. On the two upper floors there are four double bedrooms and a good sized ensuite bathroom.

**First Floor** 

**Second Floor** 

Total area (approx.): 124.9 sq. m (1,344.3 sq. ft) (Excluding Eaves)

Energy Rating: D. We aim to make our particulars both accurate and reliable. However they are not guaranteed; nor do they form part of an offer or contract. If you require clarification on any points then please contact us, especially if you're traveling some distance to view. Please note that appliances and heating systems have not been tested and therefore no warranties can be given as to their good working order.