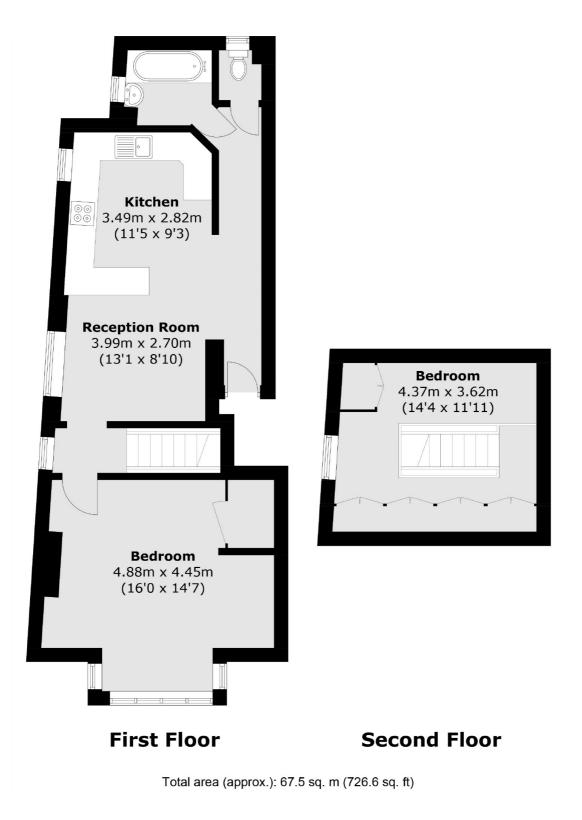

## Leighton Road, W13 £450,000

This well located split-level Victorian conversion flat offers approximately 726 sq ft of living space. The property features its own entrance, two bedrooms, a kitchen/reception room, and a separate WC and bathroom. Includes a share of the freehold and has potential to extend (STPP). Additionally, it presents an excellent opportunity for a loft extension and is available chain-free