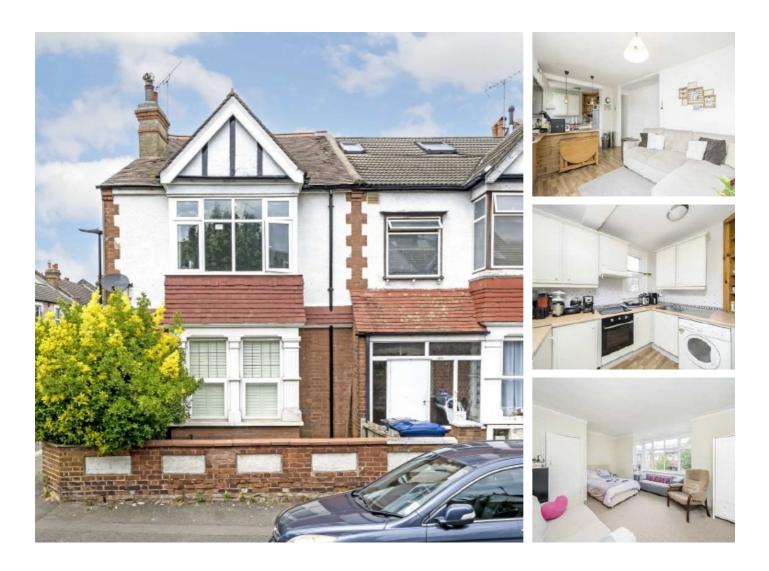

## Leighton Road, W13 £450,000

This well located split-level Victorian conversion flat offers approximately 726 sq ft of living space. The property features its own entrance, two bedrooms, a kitchen/reception room, and a separate WC and bathroom. Includes a share of the freehold and has potential to extend (STPP). Additionally, it presents an excellent opportunity for a loft extension and is available chain-free

Well located, just under a mile away from West Ealing train station (Elizabeth line) and Northfields tube. Also ideally located for great schools and the local parks and shopping facilities.

### Features

Victorian Conversion Two Bedroom Own Entrance Potential To Extend (STPP) Elizabeth Line 0.7 mile Piccadilly Line 0.6 mile Chain Free