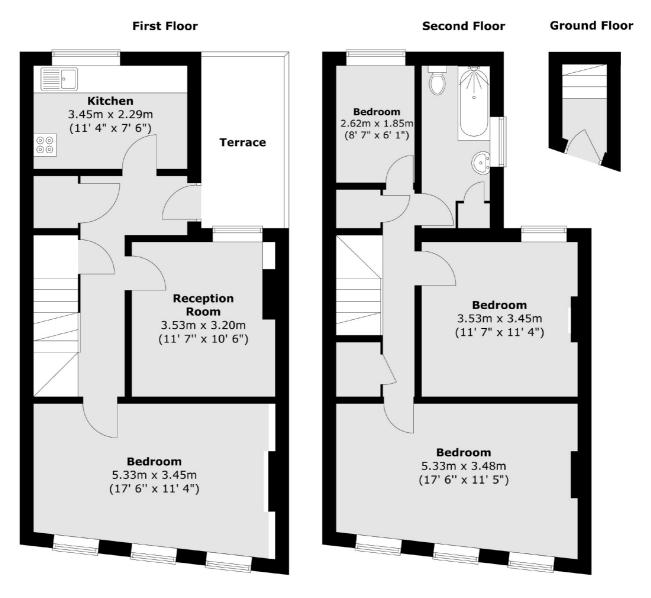

### The Broadway, Greenford, UB6

Total area (approx.) : 102 sq. m (1098 sq. ft) Total terrace area (approx.) : 6.7 sq. m (72 sq. ft)

Northfields 140 Northfield Avenue London W13 9SB Lettings 020 8545 8589 Energy Rating: E. We aim to make our particulars both accurate and reliable. However they are not guaranteed; nor do they form part of an offer or contract. If you require clarification on any points then please contact us, especially if you're traveling some distance to view. Please note that appliances and heating systems have not been tested and therefore no warranties can be given as to their good working order.