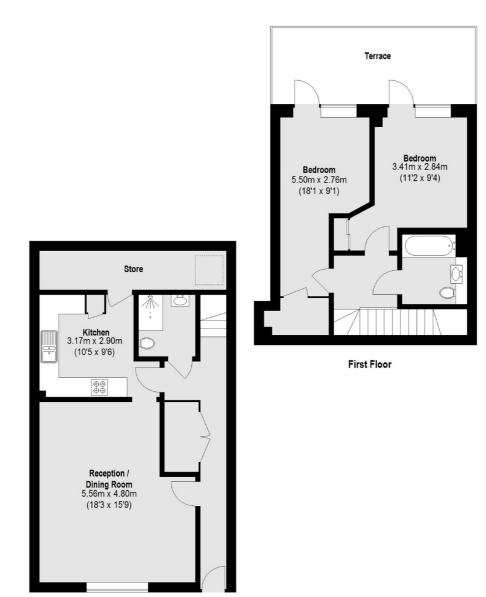

### Merrick Road, Southall, UB2

**Ground Floor** 

Total area (approx.): 98.22 sq. m (1057 Sq. ft) (Including Store) Terrace: 14.69 sq. m (158 Sq. ft)

Northfields 140 Northfield Avenue London W13 9SB Lettings 020 8545 8589 Energy Rating: B. We aim to make our particulars both accurate and reliable. However they are not guaranteed; nor do they form part of an offer or contract. If you require clarification on any points then please contact us, especially if you're traveling some distance to view. Please note that appliances and heating systems have not been tested and therefore no warranties can be given as to their good working order.