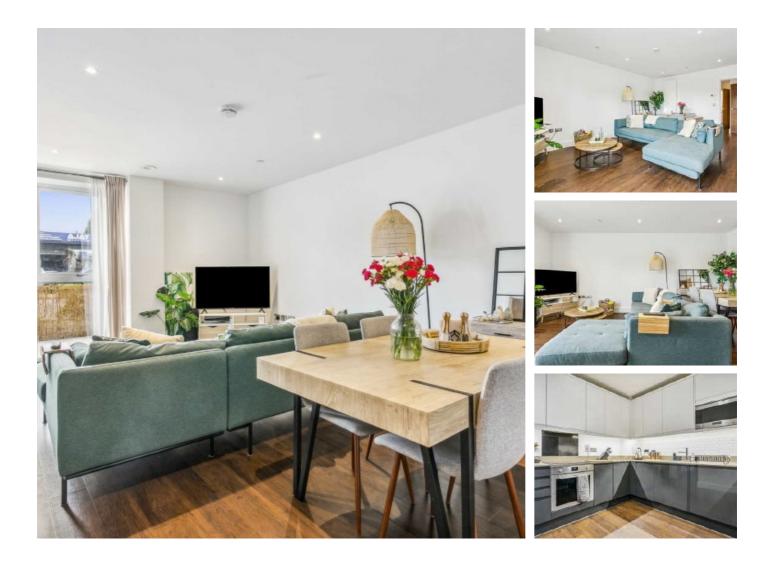

# Merrick Road, UB2 £519 Per week

A duplex two double bedroom apartment within a new development offering nearly 1000 sq.ft of living space with its own private entrance with front terrace, separate kitchen and a large balcony.

### Features

Two Bedrooms Private Entrance Two Bathrooms Balcony Close to Station Furnished