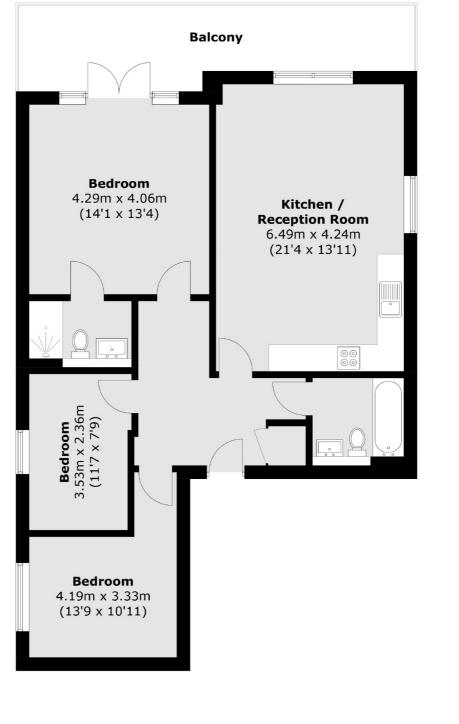

### Somerset Road, London, W13

Total area (approx.): 85.6 sq. m (921.4 sq. ft) Balcony area (approx.): 15.2 sq. m (163.6 sq. ft)

Northfields 140 Northfield Avenue London W13 9SB Lettings 020 8545 8589 Energy Rating: B. We aim to make our particulars both accurate and reliable. However they are not guaranteed; nor do they form part of an offer or contract. If you require clarification on any points then please contact us, especially if you're traveling some distance to view. Please note that appliances and heating systems have not been tested and therefore no warranties can be given as to their good working order.