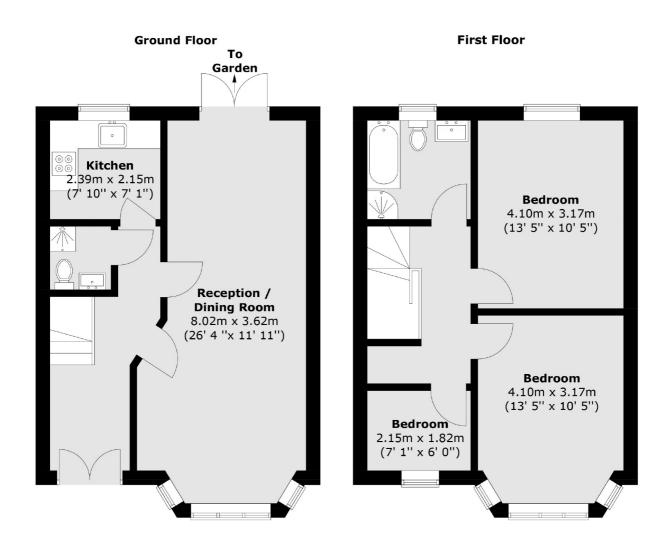

## Orchard Gate, UB6

£530 Per week

Spacious three-bedroom end-terrace in quiet Orchard Gate, Greenford. Features large lounge/diner, separate kitchen, two bathrooms, wraparound garden, double glazing, and off-street parking for two. Ideal family home.

## **Features**

Three Bedrooms Two Bedroom End of Terrace House Separate Kitchen Rear Garden Off Street Parking

Northfields 020 8545 8589 dexters.co.uk

## Orchard Gate, Greenford, UB6

Total area (approx.): 85.1 sq. m (916 sq. iti)

Northfields