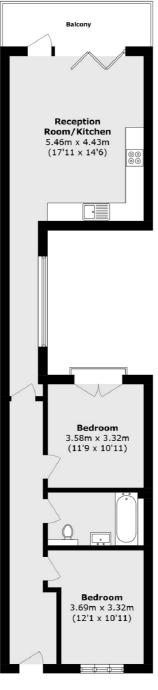

### Cranmer Avenue, London, W13

Ground Floor

Total area (approx.): 70.2 sq. m (755.6 sq. ft) Balcony area (approx.): 6.9 sq. m (74.2 sq. ft)

Northfields 140 Northfield Avenue London W13 9SB Sales 020 8545 8588 Energy Rating: . We aim to make our particulars both accurate and reliable. However they are not guaranteed; nor do they form part of an offer or contract. If you require clarification on any points then please contact us, especially if you're traveling some distance to view. Please note that appliances and heating systems have not been tested and therefore no warranties can be given as to their good working order.