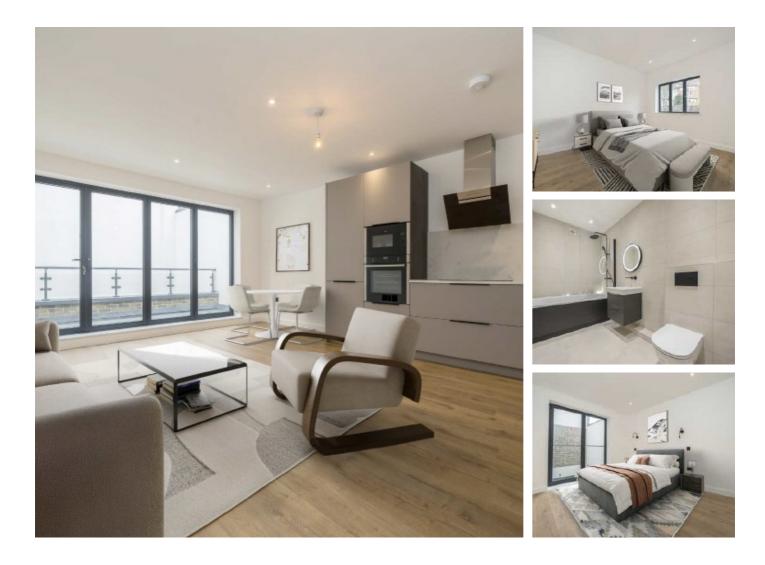

## Cranmer Avenue, W13 £525,000

A brand new two bedroom ground floor apartment with its own front door perfectly situated in West Ealing . Designed for modern living with two bedrooms, bathroom offering contemporary finishes. The open plan living space room features sleek flooring and high quality fixtures throughout . The modern kitchen is equipped with integrated appliances, stylish kitchen units and stylish work tops. The private balcony offers outdoor space to relax.

#### Features

New Build High Specification Private Outdoor Space Close To Station Close To Shops