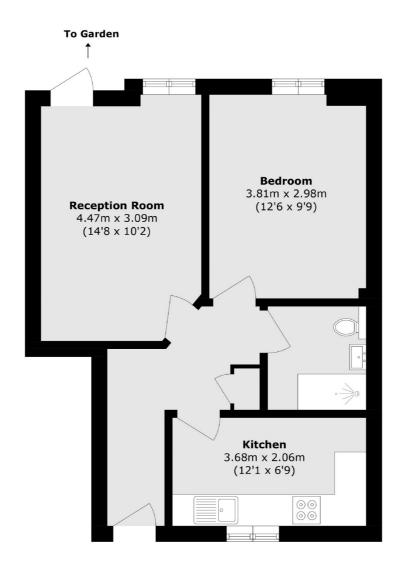

## Shilling Place, W7

£403 Per week

This one bedroom ground floor flat has a sunny reception room, separate kitchen, generous double bedroom with ample storage and a private garden.

Located in a quiet cul-de-sac less than a mile from West Ealing station. Shilling Place is moments away from the Uxbridge Road which offers excellent bus links to both Ealing Broadway and Northfields Station.

## Shilling Place, London, W7

Total area (approx.): 45.8 sq. m (492.9 sq. ft)

Northfields

London

Lettings

020 8545 8589

W13 9SB

140 Northfield Avenue