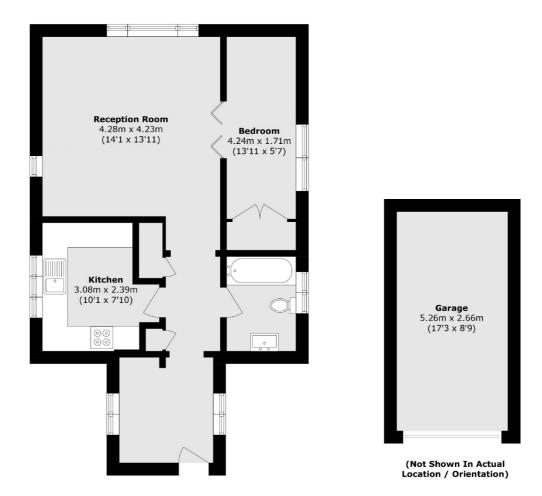

### Culmington Road, London, W13

Tōballanesa((auptoxx)):55177stq...m((555544sq..ft))

Ganaggeareaa(approx)):18399seq.nm((114966seq.ft))

Northfields 140 Northfield Avenue London W13 9SB Sales 020 8545 8588 Energy Rating: C. We aim to make our particulars both accurate and reliable. However they are not guaranteed; nor do they form part of an offer or contract. If you require clarification on any points then please contact us, especially if you're traveling some distance to view. Please note that appliances and heating systems have not been tested and therefore no warranties can be given as to their good working order.