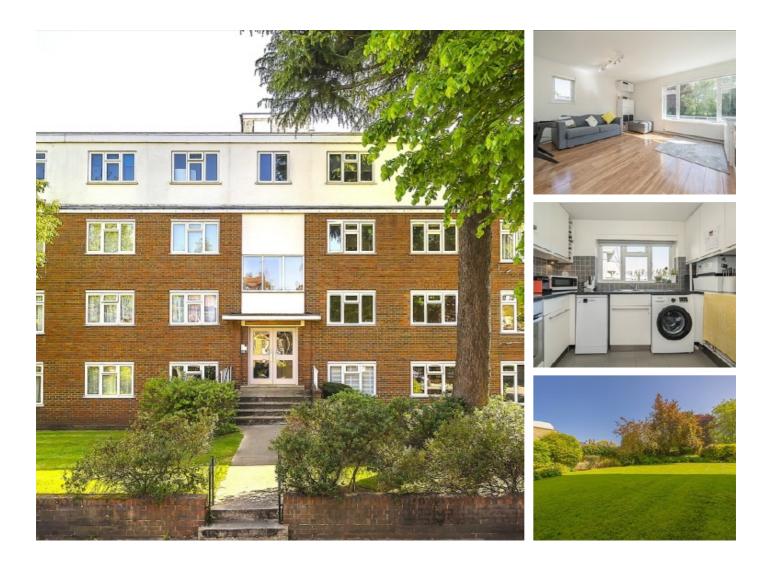

## Culmington Road, W13 £425,000

Walpole Lodge is perfectly located overlooking the open spaces of Walpole Park.

This is a spacious and well presented one bedroom flat on the first floor which enjoys lots of natural light.

Benefits to note include the useful garage, long lease and multiple choice of shopping and transport options at Ealing Broadway station (District, Central and Elizabeth line), West Ealing station (Elizabeth line) and the Piccadilly line for both South Ealing and Northfields stations.

### Features

Spacious One Bedroom Overlooking Walpole Park Garage Long Lease First Floor Multiple Transport Links