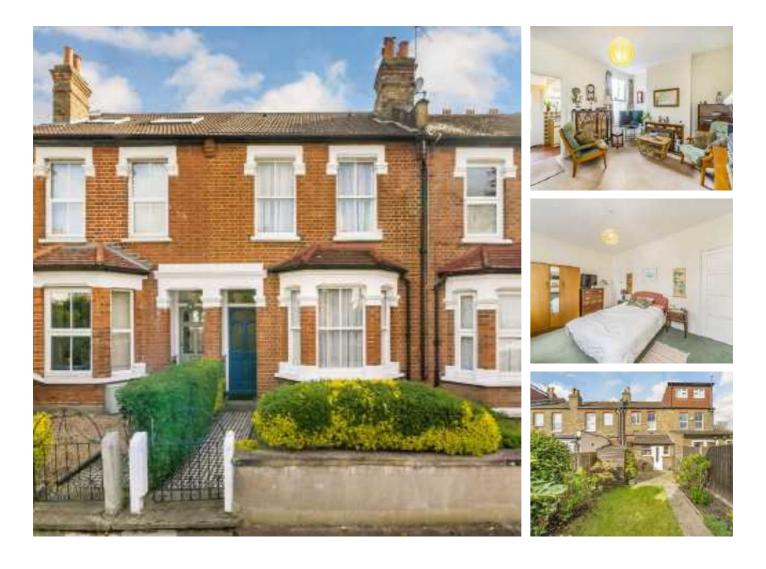

## Westfield Road, W13 £695,000

A very rare opportunity to purchase this charming and well-maintained brick fronted Victorian house, with great potential for further development.

Currently comprises of two reception rooms, kitchen, two bedrooms, a bathroom and benefits from a well established rear garden. Many similar neighbouring houses have been extensively extended to the rear and loft.

Set in a popular location nestled between Northfields (Piccadilly line) and West Ealing (Elizabeth line) stations and is offered with no onward chain.

#### Features

Victorian House Two Bedrooms Two Receptions Potential for Extension Close to Transport No Onward Chain