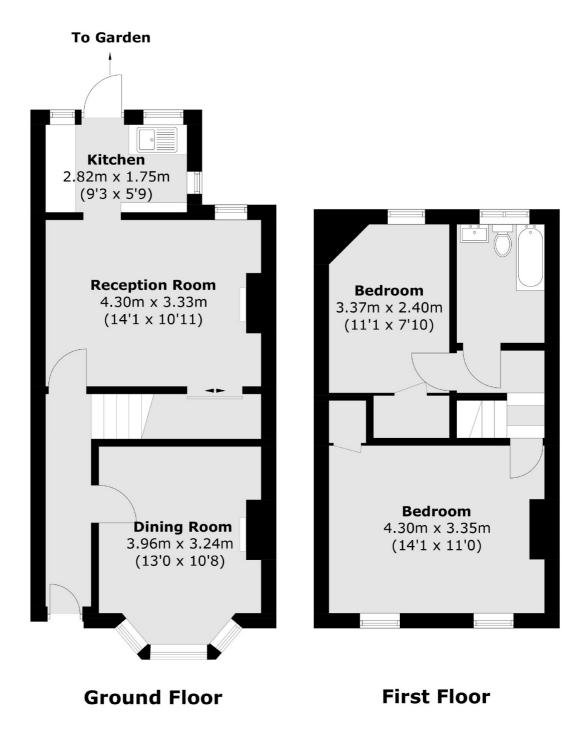

### Westfield Road, London, W13

Total area (approx.): 73.7 sq. m (793.3 sq. ft)

Northfields 140 Northfield Avenue London W13 9SB Sales 020 8545 8588 Energy Rating: D. We aim to make our particulars both accurate and reliable. However they are not guaranteed; nor do they form part of an offer or contract. If you require clarification on any points then please contact us, especially if you're traveling some distance to view. Please note that appliances and heating systems have not been tested and therefore no warranties can be given as to their good working order.