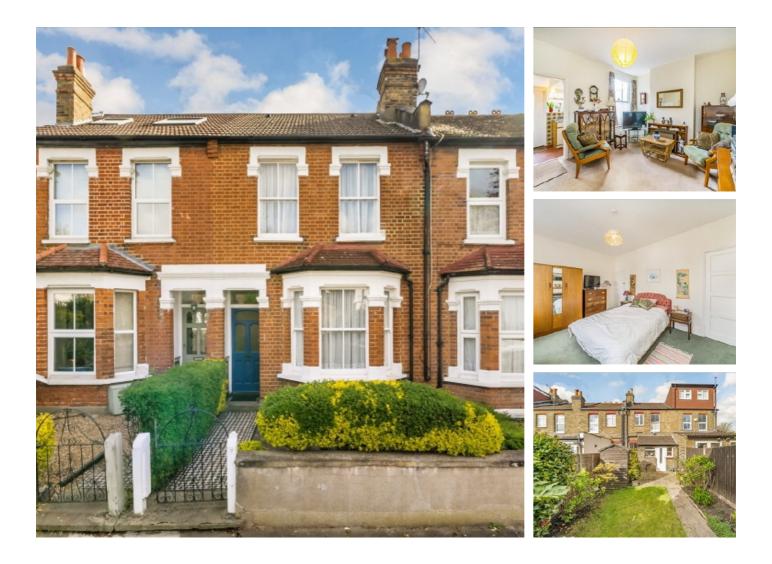

## Westfield Road, W13 £725,000

A very rare opportunity to purchase this charming and well-maintained brick fronted Victorian house, with great potential for further development.

Currently comprises of two reception rooms, kitchen, two bedrooms, a bathroom and benefits from a well established rear garden. Many similar neighbouring houses have been extensively extended to the rear and loft.

Set in a popular location nestled between Northfields (Piccadilly line) and West Ealing (Elizabeth line) stations and is offered with no onward chain.

#### Features

Victorian House Two Bedrooms Two Receptions Potential for Extension Close to Transport No Onward Chain