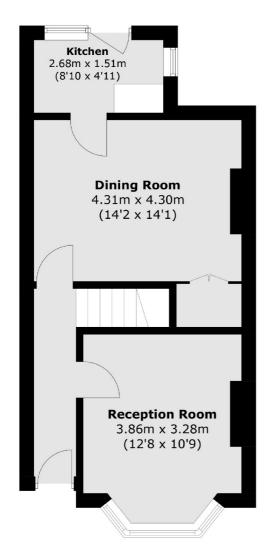

## Seaford Road, London, W13

**Ground Floor** 

Northfields

London

Sales

W13 9SB

020 8545 8588

140 Northfield Avenue

**First Floor** 

Total area (approx.): 72.1 sq. m (776.0 sq. ft)