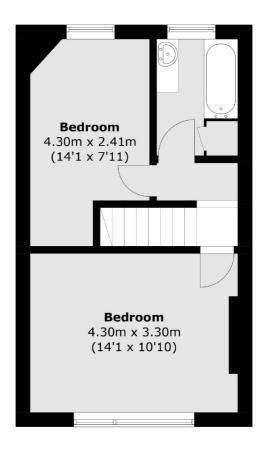

## **Dexters**



## Seaford Road, W13 £625,000

A two bedroom Victorian house which is priced to reflect the need for modernisation.

Many similar houses locally have been loft converted and rear extended.

Located close to Northfields (Piccadilly Line) and West Ealing (Elizabeth line). Offered with no onward chain.

## **Features**

Victorian House Period Features Renovation Opportunity Close to Shops Good Transport Links No Onward Chain

Northfields 020 8545 8588 dexters.co.uk

## Seaford Road, London, W13





**Ground Floor** 

Northfields

London

Sales

W13 9SB

020 8545 8588

140 Northfield Avenue

**First Floor** 

Total area (approx.): 72.1 sq. m (776.0 sq. ft)