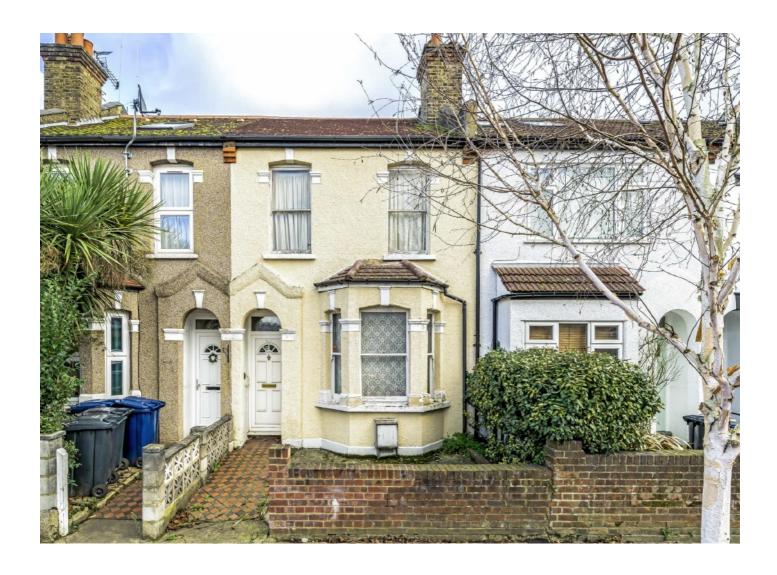

## Seaford Road, W13 £625,000

A two bedroom Victorian house which is priced to reflect the need for modernisation.

Many similar houses locally have been loft converted and rear extended.

Located close to Northfields (Piccadilly Line) and West Ealing (Elizabeth line). Offered with no onward chain.

## **Features**

Victorian House Period Features Renovation Opportunity Close to Shops Good Transport Links No Onward Chain

Northfields 020 8545 8588 dexters.co.uk