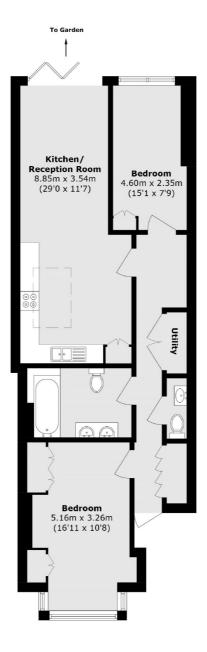

## Windmill Road, London, W5

Total area (approx.): 79.9 sq. m (860.0 sq. ft)

Northfields 140 Northfield Avenue London W13 9SB Sales 020 8545 8588 Energy Rating: D. We aim to make our particulars both accurate and reliable. However they are not guaranteed; nor do they form part of an offer or contract. If you require clarification on any points then please contact us, especially if you're traveling some distance to view. Please note that appliances and heating systems have not been tested and therefore no warranties can be given as to their good working order.