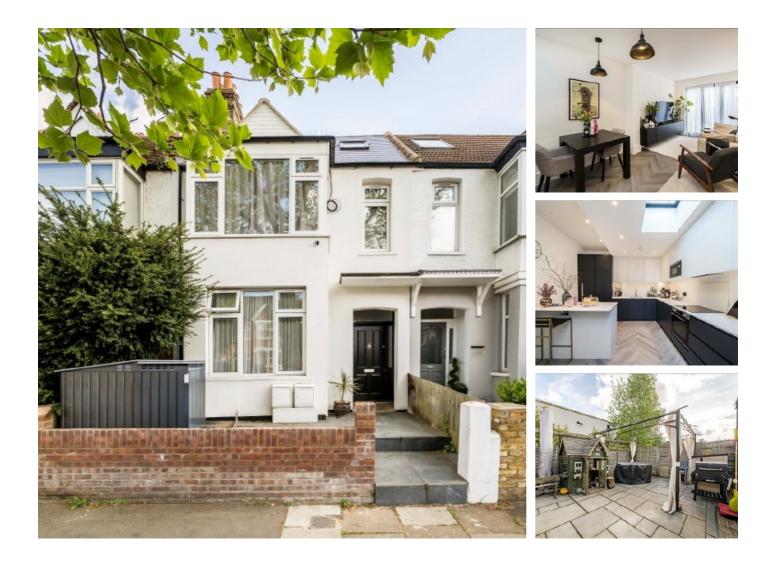

## Windmill Road, W5 £595,000

This remarkable two bedroom garden flat is presented in immaculate condition throughout and enjoys a very high standard of fixtures and decoration.

Offering over 860 sq.ft, this is an ideal option for a purchaser looking to just move in and enjoy.

Located within walking distance of the shops and Piccadilly line station at Northfields.

Benefits from a long lease and no onward chain.

## Features

Garden Conversion Excellent Conditions 860 sq.ft Long Lease Close to Tube No Onward Chain