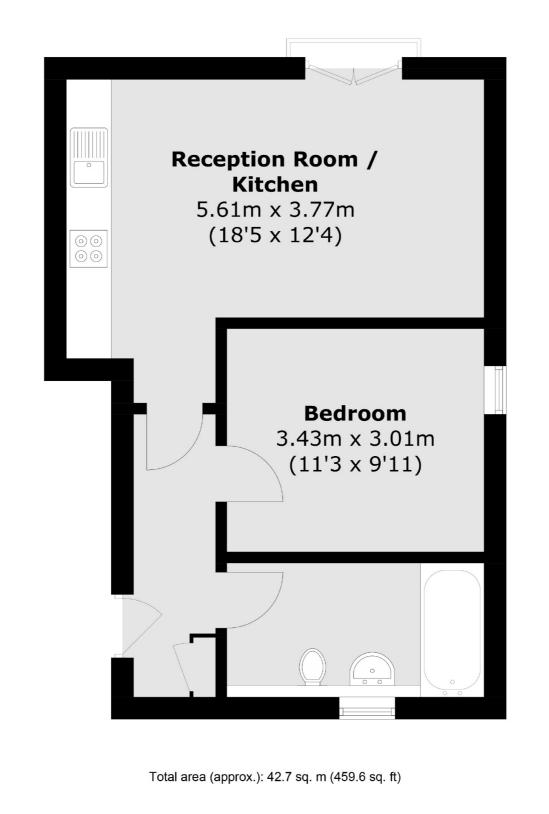

## Clocktower Mews, W7 £346 Per week

Set within Clock Tower Mews, a secure development close to local amenities, this modern one bedroom second floor flat offers a spacious open plan kitchen/ reception room with Juliet balcony and a modern bathroom.

#### Features

One Bedroom Modern Open Plan Top Floor Flat Juliet Balcony Close to Station