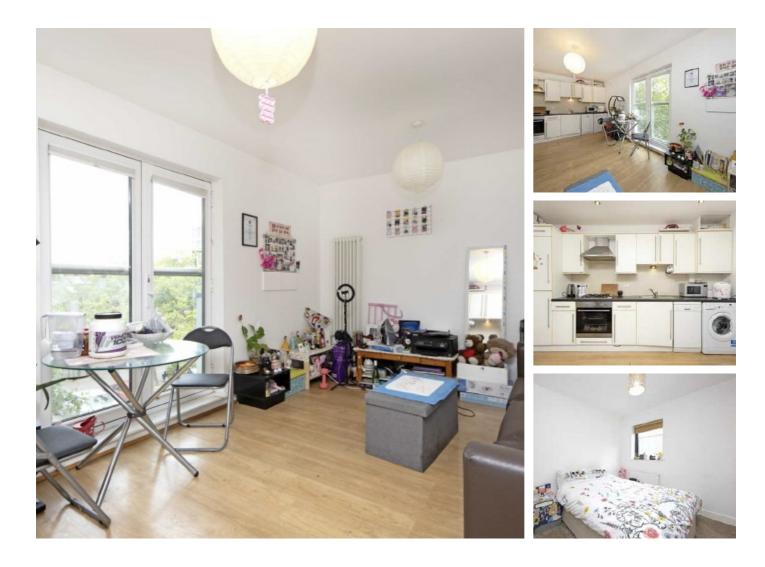

## Clocktower Mews, W7 £346 Per week

Set within Clock Tower Mews, a secure development close to local amenities, this modern one bedroom second floor flat offers a spacious open plan kitchen/ reception room with Juliet balcony and a modern bathroom.

#### Features

One Bedroom Modern Open Plan Top Floor Flat Juliet Balcony Close to Station