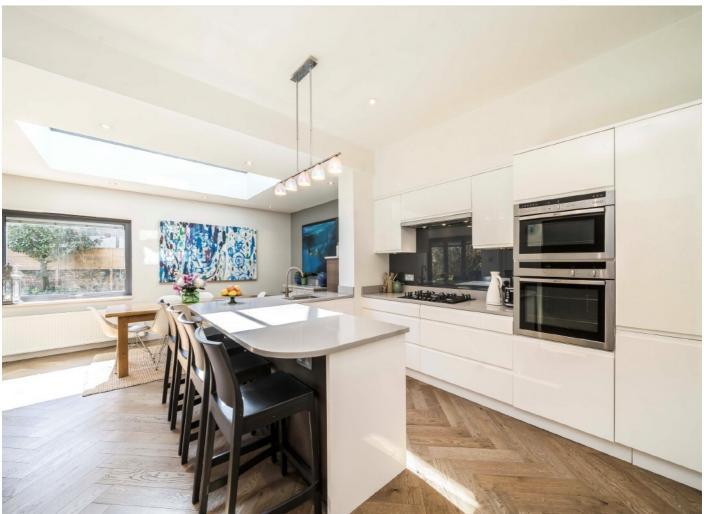

## Loveday Road, W13

A unique and grand double fronted house which offers well balanced lateral living and entertaining space over three floors.

Set back from the road with off street parking. The wide central reception hall has a guest WC and leads to two wonderful reception rooms. An inner lobby leads to a dual aspect Kitchen/Dining Room which offers an excellent range of fitted units and integrated appliances. There are glass doors allowing access to a paved patio overlooking the mature South facing garden.