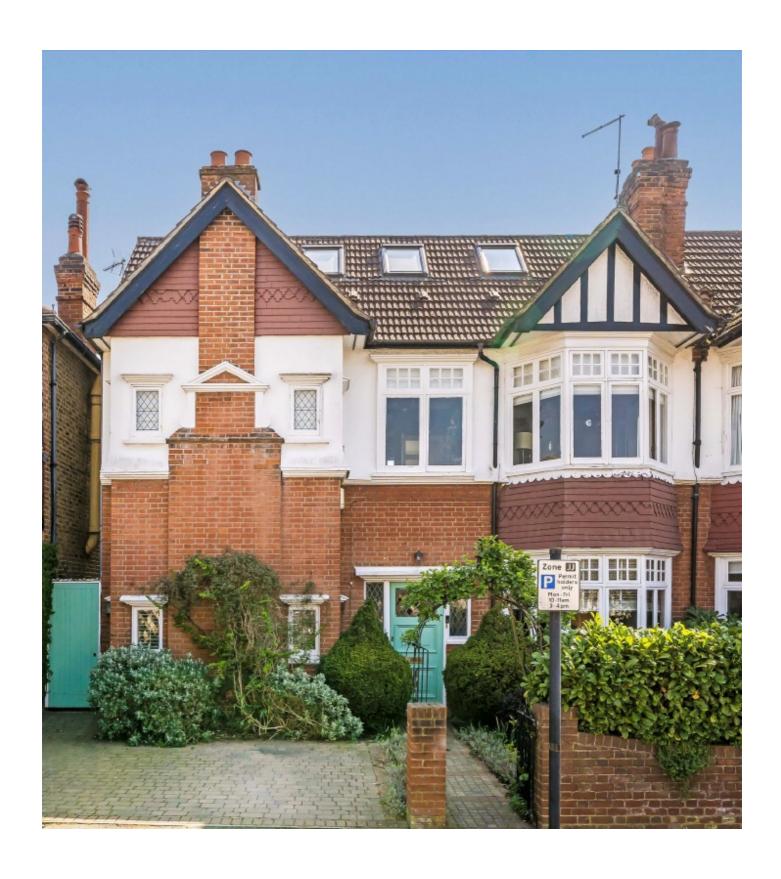

Loveday Road, W13 £2,350,000

## Loveday Road, W13

A unique and grand double fronted house which offers well balanced lateral living and entertaining space over three floors.

Set back from the road with off street parking. The wide central reception hall has a guest WC and leads to two wonderful reception rooms. An inner lobby leads to a dual aspect Kitchen/Dining Room which offers an excellent range of fitted units and integrated appliances. There are glass doors allowing access to a paved patio overlooking the mature South facing garden.

## **Features**

Double Front House Beautifully Extended A Host of Period Features Long List of Extras South Facing Garden Off Street Parking