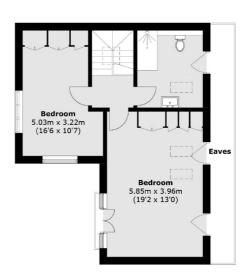

On the first floor, there are four well appointed bedrooms and two bathrooms, whilst on the top floor you will find the excellent main bedroom and a 6th bedroom as well as a contemporary shower room.

Located in a fantastic area close to both Lammas and Walpole Parks and a multiple choice of transport options including the Elizabeth and Piccadilly lines.

## **Second Floor**

Ground Floor First Floor

Total area (approx.): 211.6 sq. m (2,277.7 sq. ft) (Excluding Eaves)

Energy Rating: D. We aim to make our particulars both accurate and reliable. However they are not guaranteed; nor do they form part of an offer or contract. If you require clarification on any points then please contact us, especially if you're traveling some distance to view. Please note that appliances and heating systems have not been tested and therefore no warranties can be given as to their good working order.