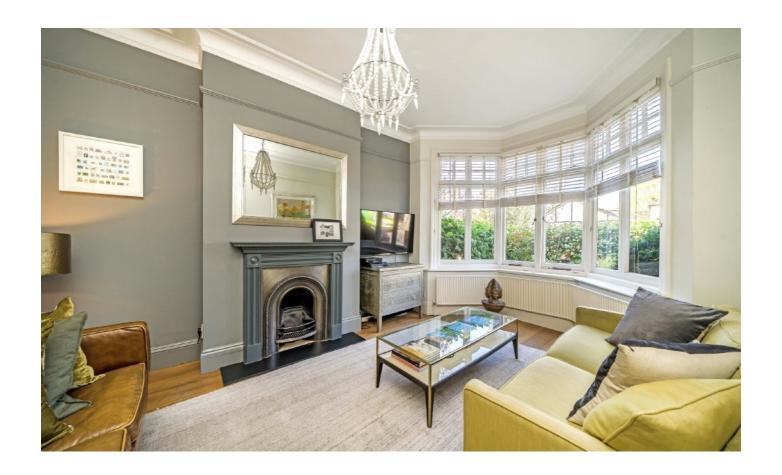

## Loveday Road, W13

A unique and grand double fronted house which offers well balanced lateral living and entertaining space over three floors.

Set back from the road with off street parking. The wide central reception hall has a guest WC and leads to two wonderful reception rooms. An inner lobby leads to a dual aspect Kitchen/Dining Room which offers an excellent range of fitted units and integrated appliances. There are glass doors allowing access to a paved patio overlooking the mature South facing garden.