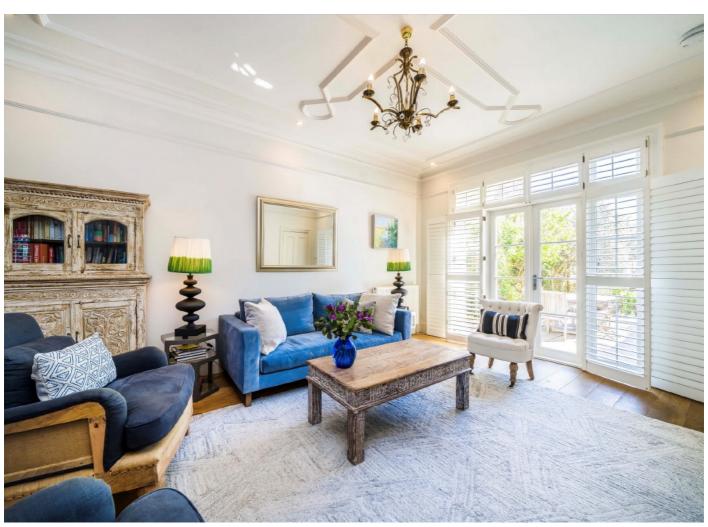

## Loveday Road, W13

A unique and grand double fronted house which offers well balanced lateral living and entertaining space over three floors.

Set back from the road with off street parking. The wide central reception hall has a guest WC and leads to two wonderful reception rooms. An inner lobby leads to a dual aspect Kitchen/Dining Room which offers an excellent range of fitted units and integrated appliances. There are glass doors allowing access to a paved patio overlooking the mature South facing garden.