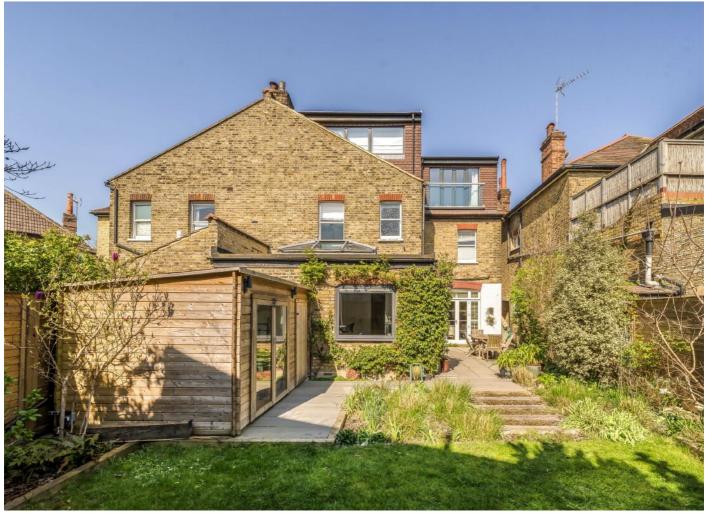

## Loveday Road, W13

A unique and grand double fronted house which offers well balanced lateral living and entertaining space over three floors.

Set back from the road with off street parking. The wide central reception hall has a guest WC and leads to two wonderful reception rooms. An inner lobby leads to a dual aspect Kitchen/Dining Room which offers an excellent range of fitted units and integrated appliances. There are glass doors allowing access to a paved patio overlooking the mature South facing garden.

A truly outstanding house which must be viewed to be appreciated, there are too many benefits to list here so come and view and we'll talk you through them.