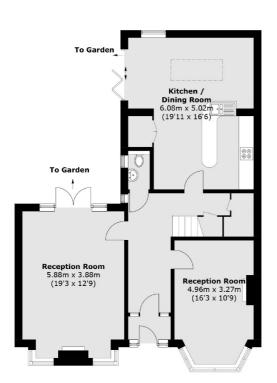

## Loveday Road, W13

A unique and grand double fronted house which offers well balanced lateral living and entertaining space over three floors.

Set back from the road with off street parking. The wide central reception hall has a guest WC and leads to two wonderful reception rooms. An inner lobby leads to a dual aspect Kitchen/Dining Room which offers an excellent range of fitted units and integrated appliances. There are glass doors allowing access to a paved patio overlooking the mature South facing garden.

On the first floor, there are four well appointed bedrooms and two bathrooms, whilst on the top floor you will find the excellent main bedroom and a 6th bedroom as well as a contemporary shower room.

Located in a fantastic area close to both Lammas and Walpole Parks and a multiple choice of transport options including the Elizabeth and Piccadilly lines.

## **Second Floor**

Ground Floor First Floor

Total area (approx.): 211.6 sq. m (2,277.7 sq. ft) (Excluding Eaves)

Energy Rating: D. We aim to make our particulars both accurate and reliable. However they are not guaranteed; nor do they form part of an offer or contract. If you require clarification on any points then please contact us, especially if you're traveling some distance to view. Please note that appliances and heating systems have not been tested and therefore no warranties can be given as to their good working order.