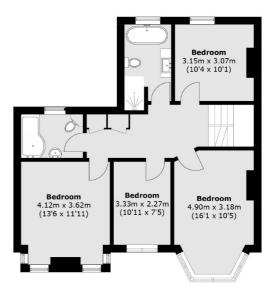

On the first floor, there are four well appointed bedrooms and two bathrooms, whilst on the top floor you will find the excellent main bedroom and a 6th bedroom as well as a contemporary shower room.

Located in a fantastic area close to both Lammas and Walpole Parks and a multiple choice of transport options including the Elizabeth and Piccadilly lines.

## **Second Floor**

Ground Floor First Floor

Total area (approx.): 211.6 sq. m (2,277.7 sq. ft) (Excluding Eaves)

Energy Rating: D. We aim to make our particulars both accurate and reliable. However they are not guaranteed; nor do they form part of an offer or contract. If you require clarification on any points then please contact us, especially if you're traveling some distance to view. Please note that appliances and heating systems have not been tested and therefore no warranties can be given as to their good working order.