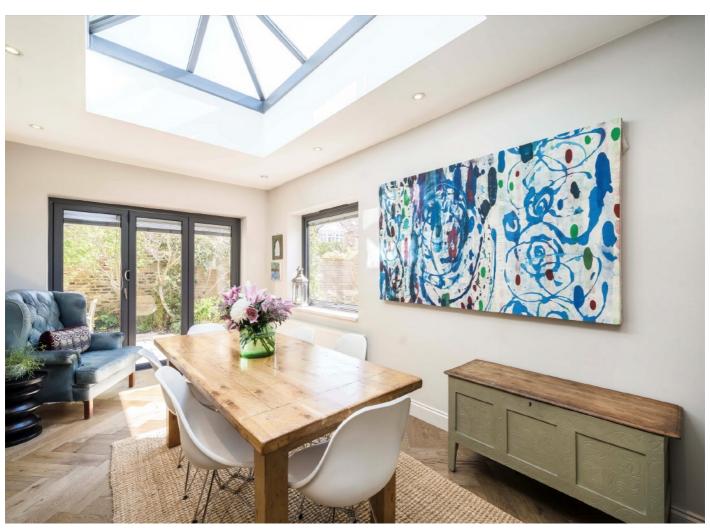

## Loveday Road, W13

A unique and grand double fronted house which offers well balanced lateral living and entertaining space over three floors.

Set back from the road with off street parking. The wide central reception hall has a guest WC and leads to two wonderful reception rooms. An inner lobby leads to a dual aspect Kitchen/Dining Room which offers an excellent range of fitted units and integrated appliances. There are glass doors allowing access to a paved patio overlooking the mature South facing garden.