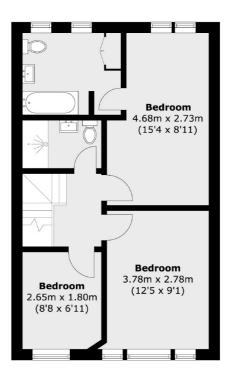

**First Floor** 

Total area (approx.): 108.7 sq. m (1170 sq. ft)

Energy Rating: C. We aim to make our particulars both accurate and reliable. However they are not guaranteed; nor do they form part of an offer or contract. If you require clarification on any points then please contact us, especially if you're traveling some distance to view. Please note that appliances and heating systems have not been tested and therefore no warranties can be given as to their good working order.