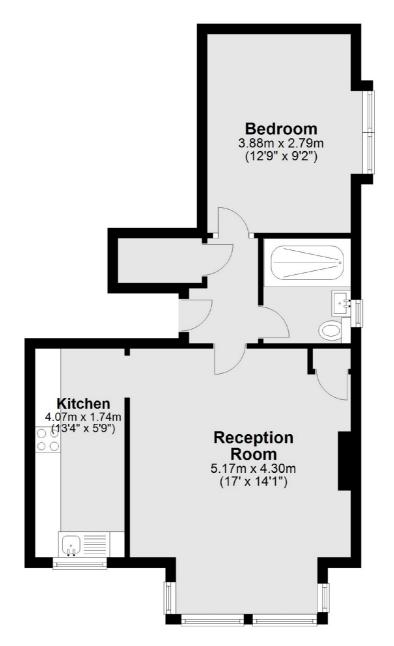

#### **Ground Floor**

Total area: approx. 47.5 sq. metres (511.3 sq. feet)

Northfields 140 Northfield Avenue London W13 9SB Sales 020 8545 8588 Energy Rating: D. We aim to make our particulars both accurate and reliable. However they are not guaranteed; nor do they form part of an offer or contract. If you require clarification on any points then please contact us, especially if you're traveling some distance to view. Please note that appliances and heating systems have not been tested and therefore no warranties can be given as to their good working order.