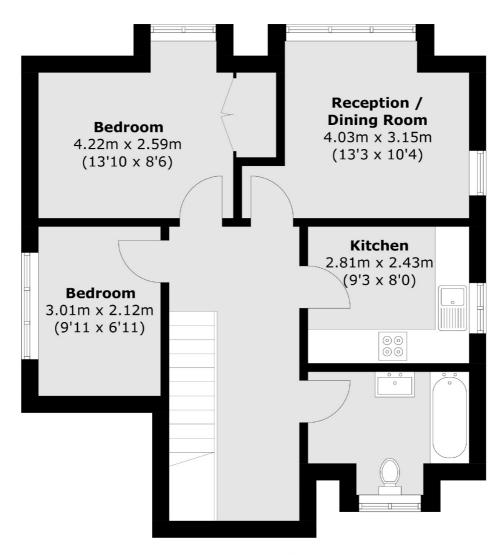

### **Ground Floor**

Northfields

London

Lettings

020 8545 8589

W13 9SB

140 Northfield Avenue

Total area (approx.): 59.1 sq. m (636.1 sq. ft)