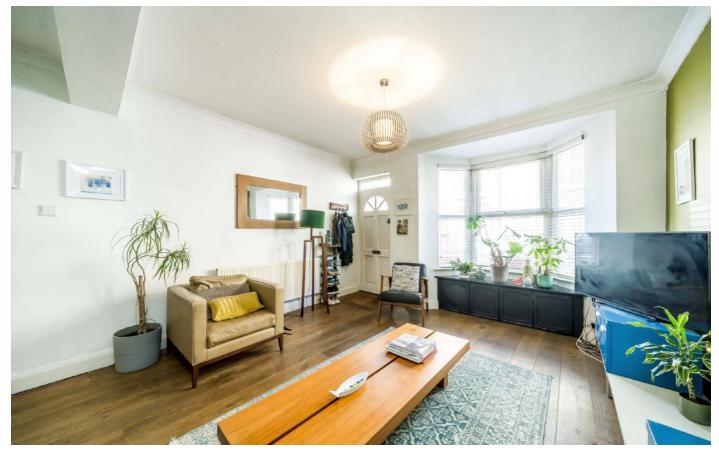

## Princes Road, W13

As you step into the house, you are greeted by the bright and spacious double reception room with a bay window. Beyond, you find the well fitted kitchen which opens directly to the secluded South facing rear garden.