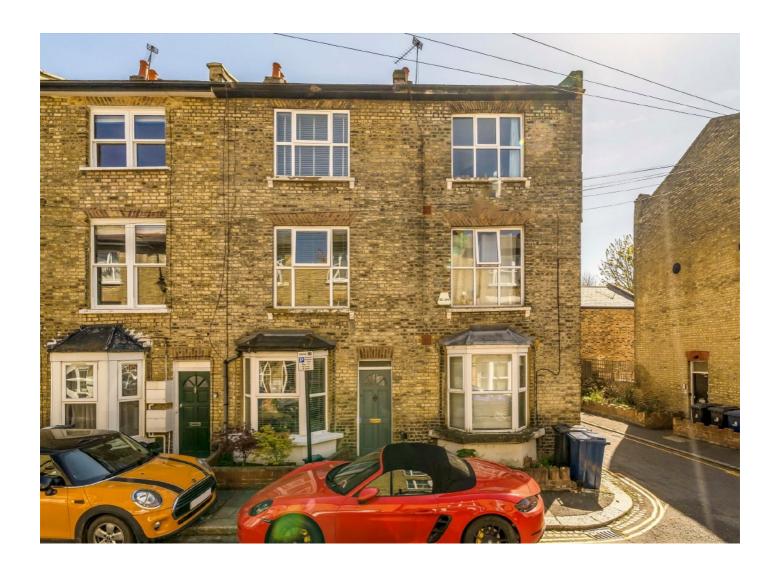

# Princes Road, W13 £825,000

This excellent Victorian townhouse offers flexible living space across three original floors.

Briefly, comprises two interconnecting reception rooms, kitchen, four good sized bedrooms and bathroom with South facing garden.

Set in a quiet cul-de-sac just moments from Walpole Park within easy reach of transport at West Ealing (Elizabeth line), Northfields (Piccadilly line) and Ealing Broadway (Central, District and Elizabeth lines).

#### **Features**

Victorian Townhouse Three Natural Floors Well Presented Close to Transport Adjacent to Walpole Park South Facing Garden

Northfields 020 8545 8588 dexters.co.uk