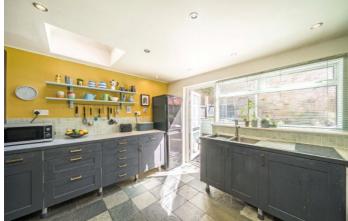

## Princes Road, W13

As you step into the house, you are greeted by the bright and spacious double reception room with a bay window. Beyond, you find the well fitted kitchen which opens directly to the secluded South facing rear garden.