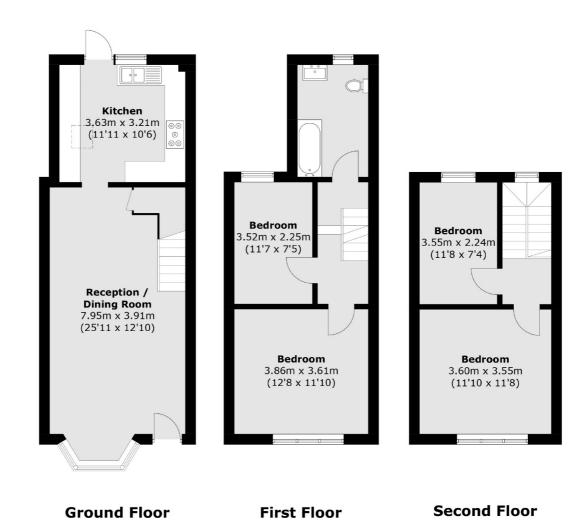

### Princes Road, London, W13

Total area (approx.): 104.8 sq. m (1,128.0 sq. ft)

Northfields

London

Sales

W13 9SB

020 8545 8588

140 Northfield Avenue