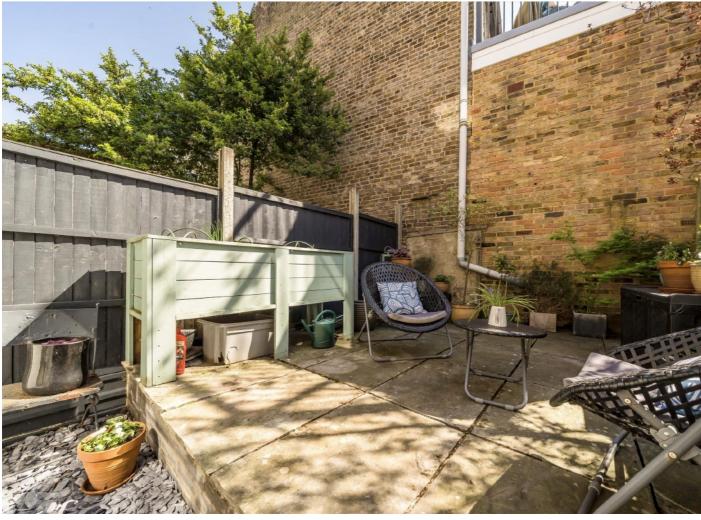

## Princes Road, W13

As you step into the house, you are greeted by the bright and spacious double reception room with a bay window. Beyond, you find the well fitted kitchen which opens directly to the secluded South facing rear garden.