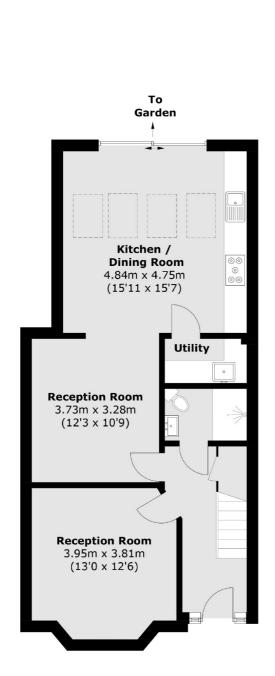

### Cuckoo Dene, London, W7

### **First Floor**

Total area (approx.): 112.2 sq. m (1,207.7 sq. ft) Shed: 13.8 sq. m (148.5 sq. ft)