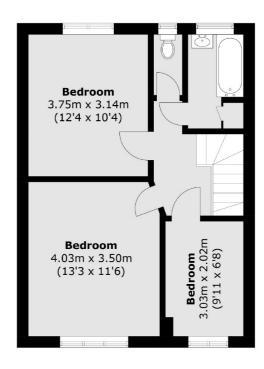

### Cuckoo Dene, London, W7

### **First Floor**

Total area (approx.): 112.2 sq. m (1,207.7 sq. ft) Shed: 13.8 sq. m (148.5 sq. ft)