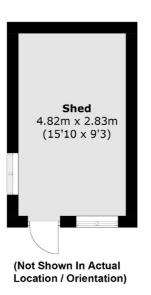

### **First Floor**

Total area (approx.): 112.2 sq. m (1,207.7 sq. ft) Shed: 13.8 sq. m (148.5 sq. ft)