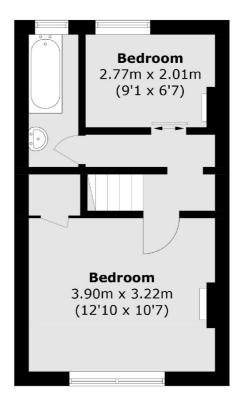

## **Dexters**



## Ridley Avenue, W13 £599,950

End of terrace two bedroom Victorian Cottage situated in the heart of Northfields.

Priced to reflect the need for renovation, this is ideal for a purchaser looking to put their own stamp on their home.

Set in a sought after location close to Lammas Park and Piccadilly line tube at Northfields.

Offered with full vacant possession.

## **Features**

Victorian Cottage Renovation Opportunities South Facing Garden End of Terrace Close to Tube No Onward Chain

Northfields 020 8545 8588 dexters.co.uk

## Ridley Avenue, London, W13





**Ground Floor** 

Northfields

London

Sales

W13 9SB

020 8545 8588

140 Northfield Avenue

**First Floor** 

Total area (approx.): 66.9 sq. m (720.1 sq. ft)