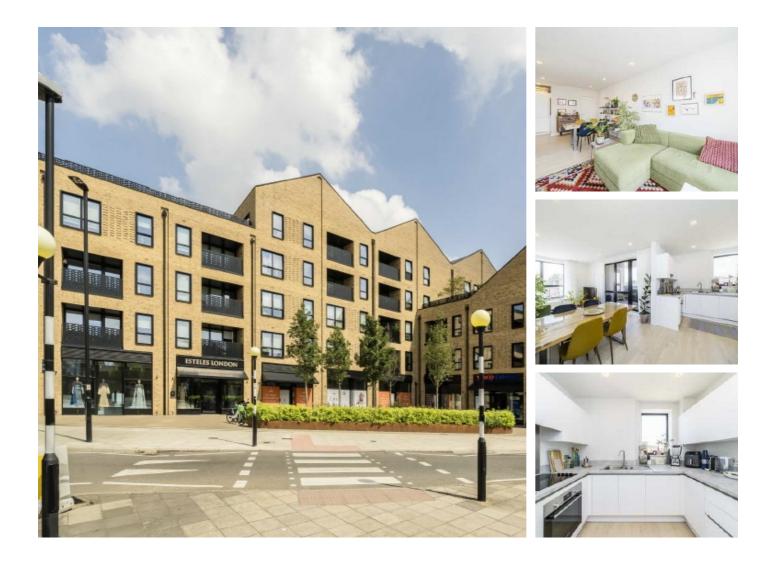

## Middle Road, W7 £553 Per week

Modern two bedroom flat in newly developed Hanwell Square. Fully furnished with access to a concierge, beautifully landscaped courtyards and roof gardens. Perfect for stylish, convenient living.

Hanwell Square offers excellent connectivity, just a 10minute walk to Hanwell Station (Elizabeth Line), with quick access to Paddington, Bond Street, and Heathrow. Enjoy nearby pubs, cafes, and restaurants.

#### Features

Two Bedrooms Two Bathrooms Furnished Close to Station Private Balcony Roof Garden