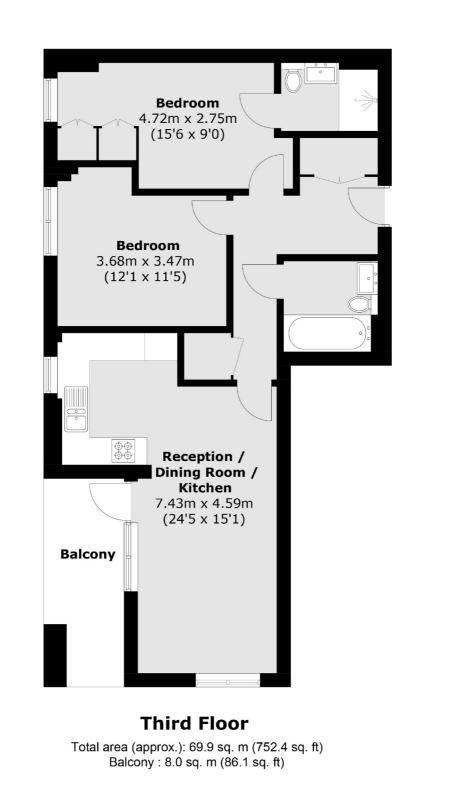

## Middle Road, W7 £553 Per week

Modern two bedroom flat in newly developed Hanwell Square. Fully furnished with access to a concierge, beautifully landscaped courtyards and roof gardens. Perfect for stylish, convenient living.

#### Features

Two Bedrooms Two Bathrooms Furnished Close to Station Private Balcony Roof Garden