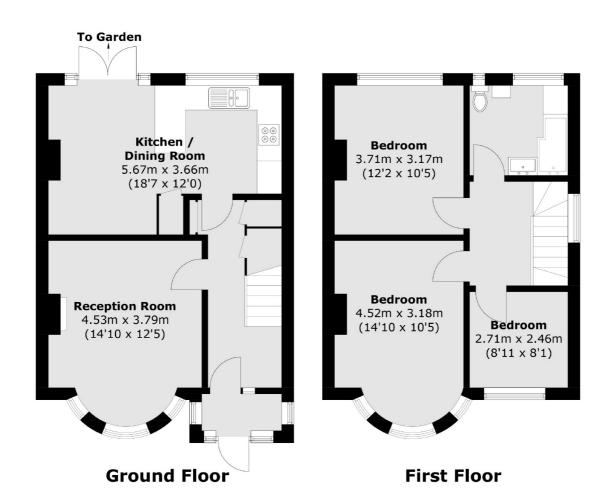

## Springvale Avenue, TW8 £750,000

End of terrace three bedroom house located in this residential cul-de-sac.

Many neighbouring properties have been extensively extended to the rear and loft areas.

A particular benefit to note is the plot of land to the rear of the property which is accessed via a secure driveway and could have a multitude of uses for the new owner.

## Springvale Avenue, Brentford, TW8

Total area (approx.): 90.2 sq. m (970.9 sq. ft)

Northfields

London

Sales

W13 9SB

020 8545 8588

140 Northfield Avenue