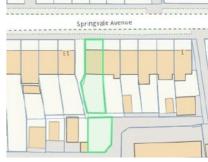

## Springvale Avenue, TW8 £750,000

End of terrace three bedroom house located in this residential cul-de-sac.

Many neighbouring properties have been extensively extended to the rear and loft areas.

A particular benefit to note is the plot of land to the rear of the property which is accessed via a secure driveway and could have a multitude of uses for the new owner.