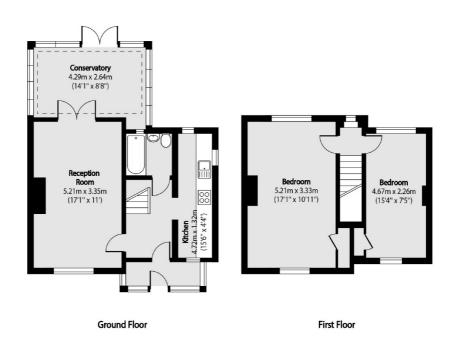

## Brentwick Gardens, Brentford, TW8

Total area (approx): 85.37 sq m (919 sq. ft)

Northfields

020 8545 8588

London W13 9SB Sales

140 Northfield Avenue