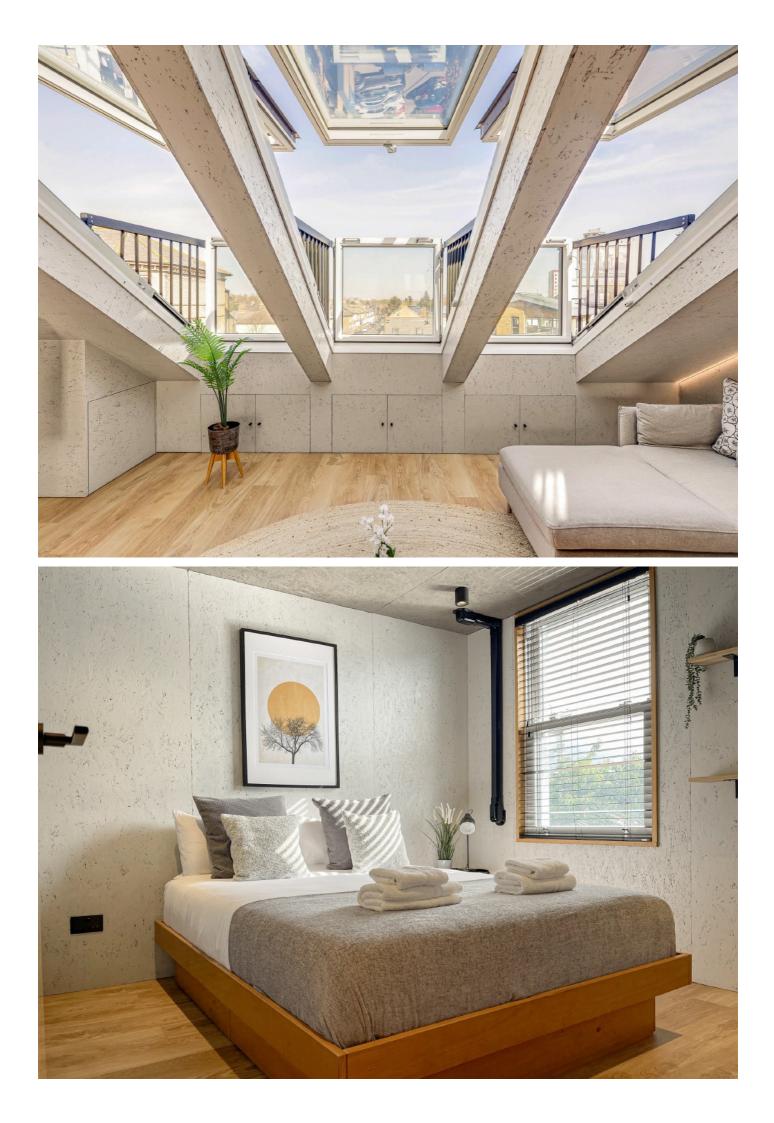

### Windmill Road, TW8

This fantastic split level conversion must be viewed to be fully appreciated.

The first floor accommodation comprises the two double bedrooms, well fitted shower room and useful utility room.

With the show stopper open plan kitchen living room with dual aspect, the well fitted kitchen area has ample room to dine and cosy lounge area with view to Central London.