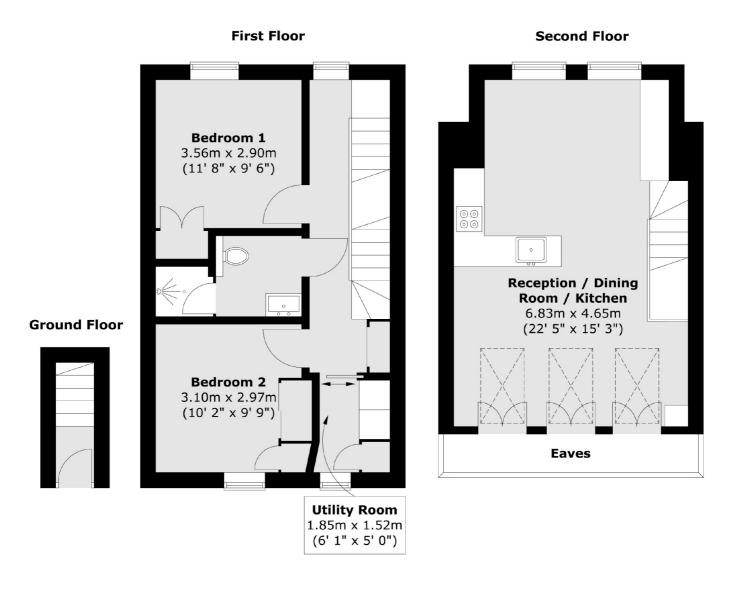

### Windmill Road, TW8

This fantastic split level conversion must be viewed to be fully appreciated.

The first floor accommodation comprises the two double bedrooms, well fitted shower room and useful utility room.

With the show stopper open plan kitchen living room with dual aspect, the well fitted kitchen area has ample room to dine and cosy lounge area with view to Central London.

### Windmill Road, Brentford, TW8

Total area (approx.) : 68.1 sq. m (733 sq. ft)

Northfields 140 Northfield Avenue London W13 9SB Sales 020 8545 8588 Energy Rating: C. We aim to make our particulars both accurate and reliable. However they are not guaranteed; nor do they form part of an offer or contract. If you require clarification on any points then please contact us, especially if you're traveling some distance to view. Please note that appliances and heating systems have not been tested and therefore no warranties can be given as to their good working order.