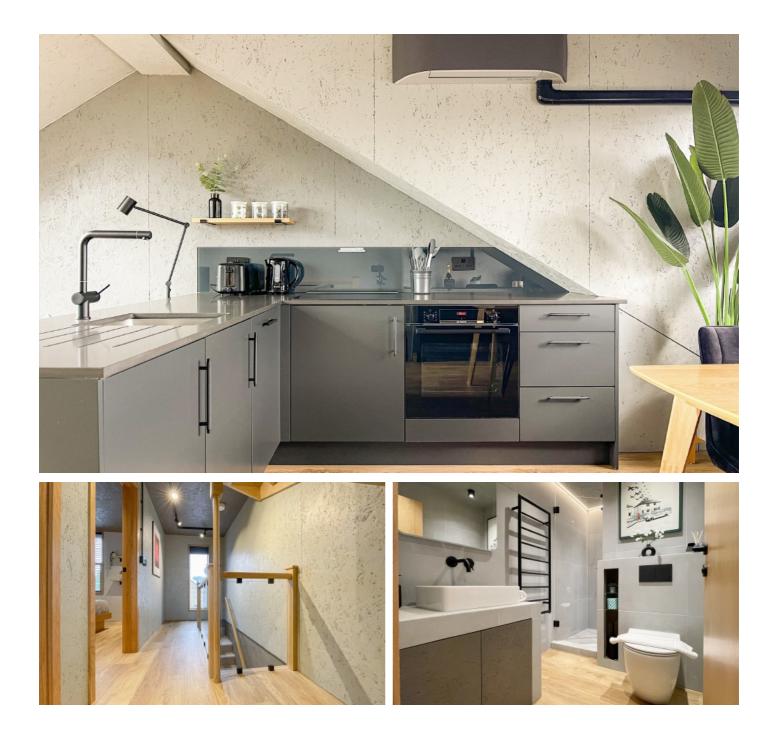

### Windmill Road, TW8

This fantastic split level conversion must be viewed to be fully appreciated.

The first floor accommodation comprises the two double bedrooms, well fitted shower room and useful utility room.

With the show stopper open plan kitchen living room with dual aspect, the well fitted kitchen area has ample room to dine and cosy lounge area with view to Central London.