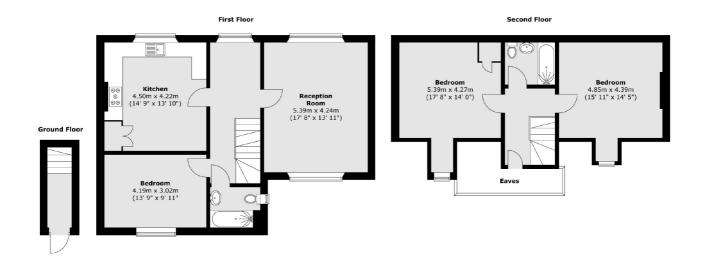

### Somerset Road, London, W13

Total area (approx.) : 124.7 sq. m (1342 sq. ft)

Northfields

020 8545 8588

London W13 9SB Sales

140 Northfield Avenue