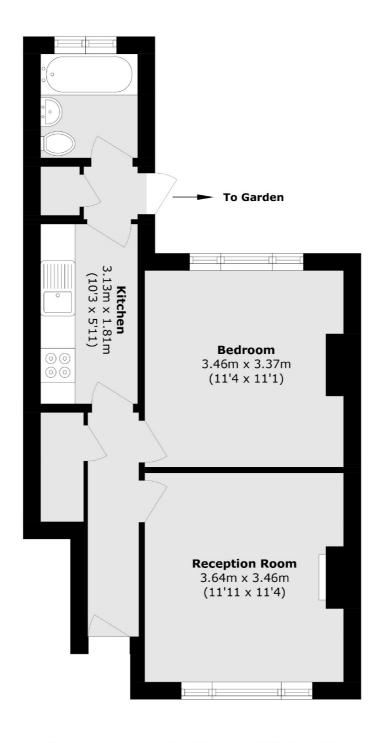

## Ealing Park Gardens, London, W5

Total area (approx.): 41.0 sq. m (441.3 sq. ft)

Northfields

London

Lettings

020 8545 8589

W13 9SB

140 Northfield Avenue