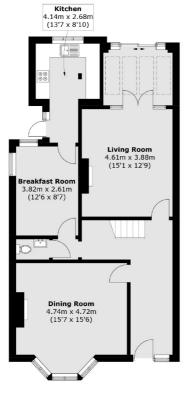

#### **Second Floor**

(Not Shown In Actual Location / Orientation)

**Ground Floor** 

First Floor

Total area (approx.): 194.7 sq. m (2095.7 sq. ft)
Outbuilding: 7.7 sq. m (82.9 sq. ft)
(Excluding Eaves)

Energy Rating: D. We aim to make our particulars both accurate and reliable. However they are not guaranteed; nor do they form part of an offer or contract. If you require clarification on any points then please contact us, especially if you're traveling some distance to view. Please note that appliances and heating systems have not been tested and therefore no warranties can be given as to their good working order.