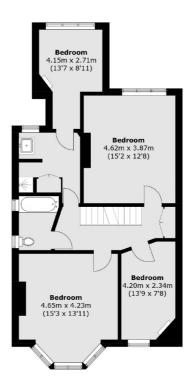

#### **Second Floor**

(Not Shown In Actual Location / Orientation)

**Ground Floor** 

First Floor

Total area (approx.): 194.7 sq. m (2095.7 sq. ft)
Outbuilding: 7.7 sq. m (82.9 sq. ft)
(Excluding Eaves)

Energy Rating: D. We aim to make our particulars both accurate and reliable. However they are not guaranteed; nor do they form part of an offer or contract. If you require clarification on any points then please contact us, especially if you're traveling some distance to view. Please note that appliances and heating systems have not been tested and therefore no warranties can be given as to their good working order.