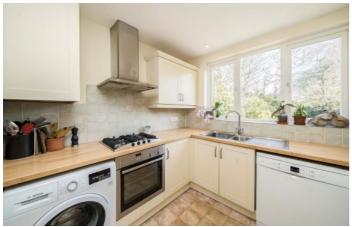

## Lavington Road, W13

On arrival, you will be impressed with the front of this handsome Edwardian house with off street parking and an original porch with a smart front door.

There is an original tiled reception hall with a guest WC. The formal front reception room is bay windowed with a feature fireplace and a similar rear reception which leads to a useful conservatory overlooking the garden beyond. An inner lobby brings you through to a cosy breakfast room and the kitchen beyond.