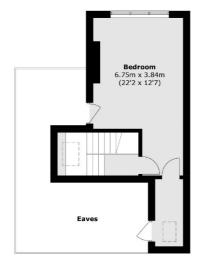

#### **Second Floor**

(Not Shown In Actual Location / Orientation)

**Ground Floor** 

First Floor

Total area (approx.): 194.7 sq. m (2095.7 sq. ft)
Outbuilding: 7.7 sq. m (82.9 sq. ft)
(Excluding Eaves)

Energy Rating: D. We aim to make our particulars both accurate and reliable. However they are not guaranteed; nor do they form part of an offer or contract. If you require clarification on any points then please contact us, especially if you're traveling some distance to view. Please note that appliances and heating systems have not been tested and therefore no warranties can be given as to their good working order.