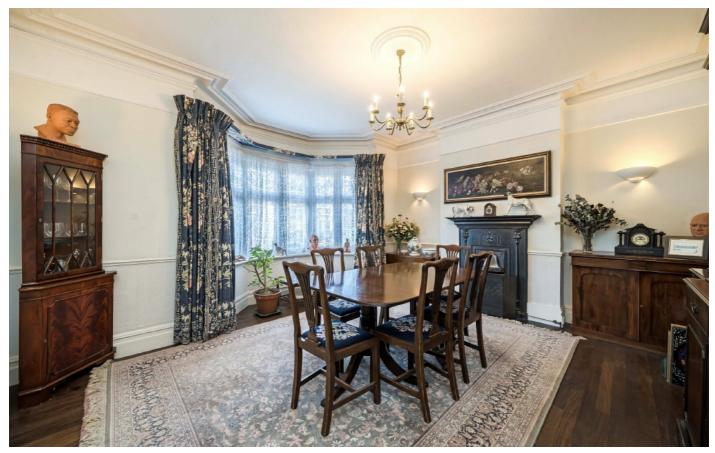

## Lavington Road, W13

On arrival, you will be impressed with the front of this handsome Edwardian house with off street parking and an original porch with a smart front door.

There is an original tiled reception hall with a guest WC. The formal front reception room is bay windowed with a feature fireplace and a similar rear reception which leads to a useful conservatory overlooking the garden beyond. An inner lobby brings you through to a cosy breakfast room and the kitchen beyond.