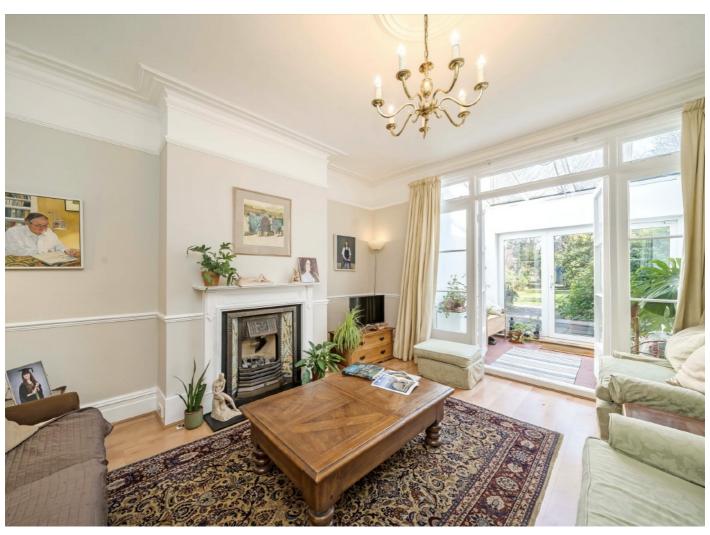

## Lavington Road, W13

On arrival, you will be impressed with the front of this handsome Edwardian house with off street parking and an original porch with a smart front door.

There is an original tiled reception hall with a guest WC. The formal front reception room is bay windowed with a feature fireplace and a similar rear reception which leads to a useful conservatory overlooking the garden beyond. An inner lobby brings you through to a cosy breakfast room and the kitchen beyond.

On the two upper floors, there are five bedrooms, the main bathroom and an extra shower room. The mature well stocked rear garden kinks around neighbouring gardens and is arguably one of the best in this area and backs onto a private grass tennis court.