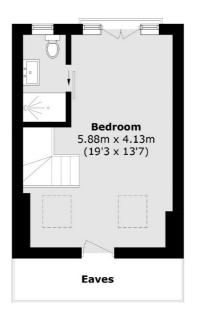

#### **Second Floor**

Total area (approx.): 103.3 sq. m (1,112 sq. ft) (Excluding Eaves)