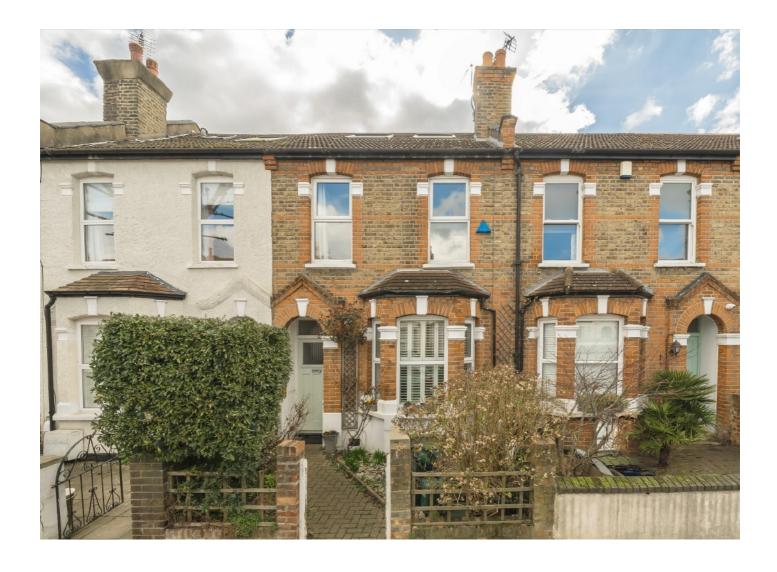

# Chesham Terrace, W13 £825,000

This Victorian three bedroom home is well located nestled between Northfields (Piccadilly line) and West Ealing (Elizabeth line).

Laid out over three floors and offering in excess of 1100 sq.ft of living space.

## Chesham Terrace, W13

This is a quiet yet convenient location and this handsome brick fronted house is found on the South side of the road.

The entrance hall leads to the front reception room with feature fireplace and the full width dining room before you find the kitchen which enjoys lots of natural light.