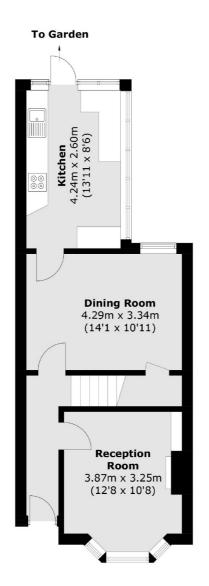

### **Ground Floor**

Northfields

London

Sales

W13 9SB

020 8545 8588

140 Northfield Avenue

**First Floor** 

## Chesham Terrace, W13

This is a quiet yet convenient location and this handsome brick fronted house is found on the South side of the road.

The entrance hall leads to the front reception room with feature fireplace and the full width dining room before you find the kitchen which enjoys lots of natural light.