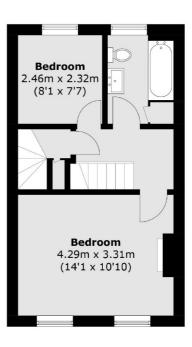

On the two upper floors, there are three bedrooms (main ensuite) and a well fitted bathroom. Benefits from a well established South facing rear garden.

Viewing is highly recommended by vendor's sale agent.

#### **Second Floor**

Total area (approx.): 103.3 sq. m (1,112 sq. ft) (Excluding Eaves)