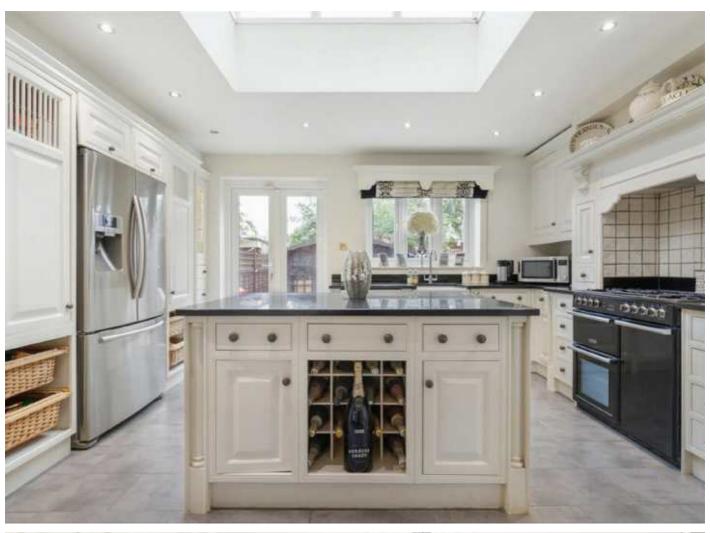

## Wyndham Road, W13

You will find this impressive house on the South side of the road. The feature open porch and original front door lead through to the reception hall which has a guest WC.

Most of the ground floor has a beautiful reclaimed church floor which compliments the reconditioned radiators. The two reception rooms are open plan to the hand made kitchen which has a useful utility room. On the upper two floors, there are four bedrooms (main with ensuite) and a well fitted bathroom.