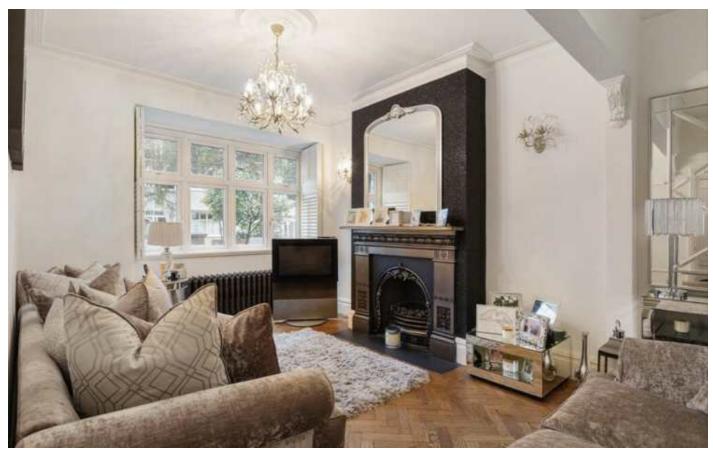

## Wyndham Road, W13

You will find this impressive house on the South side of the road. The feature open porch and original front door lead through to the reception hall which has a guest WC.

Most of the ground floor has a beautiful reclaimed church floor which compliments the reconditioned radiators. The two reception rooms are open plan to the hand made kitchen which has a useful utility room. On the upper two floors, there are four bedrooms (main with ensuite) and a well fitted bathroom.