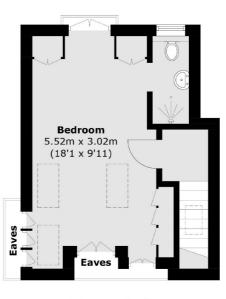

### **Second Floor**

**Ground Floor** 

Northfields

London

Sales

W13 9SB

020 8545 8588

140 Northfield Avenue

**First Floor** 

Total area (approx.):126.1 sq. m (1,357.4 sq. ft) (Excluding Eaves)

Energy Rating: D. We aim to make our particulars both accurate and reliable. However they are not guaranteed; nor do they form part of an offer or contract. If you require clarification on any points then please contact us, especially if you're traveling some distance to view. Please note that appliances and heating systems have not been tested and therefore no warranties can be given as to their good working order.