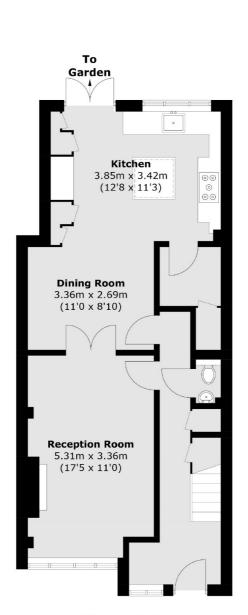

### **Second Floor**

**Ground Floor** 

Northfields

London

Sales

W13 9SB

020 8545 8588

140 Northfield Avenue

**First Floor** 

Total area (approx.):126.1 sq. m (1,357.4 sq. ft) (Excluding Eaves)

Energy Rating: D. We aim to make our particulars both accurate and reliable. However they are not guaranteed; nor do they form part of an offer or contract. If you require clarification on any points then please contact us, especially if you're traveling some distance to view. Please note that appliances and heating systems have not been tested and therefore no warranties can be given as to their good working order.