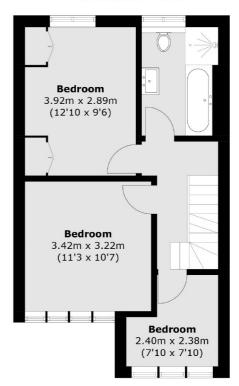

### **Second Floor**

**Ground Floor** 

Northfields

London

Sales

W13 9SB

020 8545 8588

140 Northfield Avenue

**First Floor** 

Total area (approx.):126.1 sq. m (1,357.4 sq. ft) (Excluding Eaves)

Energy Rating: D. We aim to make our particulars both accurate and reliable. However they are not guaranteed; nor do they form part of an offer or contract. If you require clarification on any points then please contact us, especially if you're traveling some distance to view. Please note that appliances and heating systems have not been tested and therefore no warranties can be given as to their good working order.