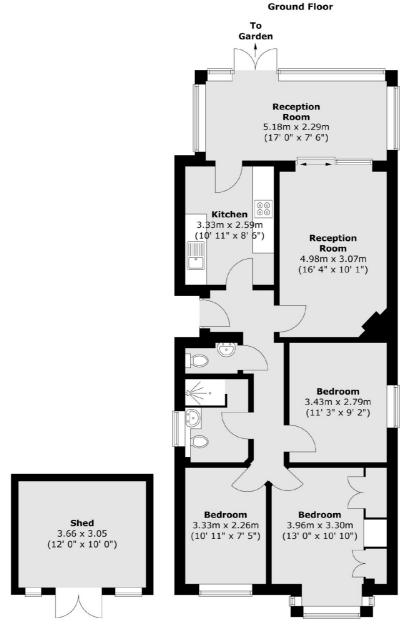

## Marnham Crescent, Greenford, UB6

Total area (approx.): 81.8 sq. m (881 sq. ft)
Total shed area (approx.): 11.2 sq. m (120 sq. ft)

Northfields

London

Sales

W13 9SB

020 8545 8588

140 Northfield Avenue