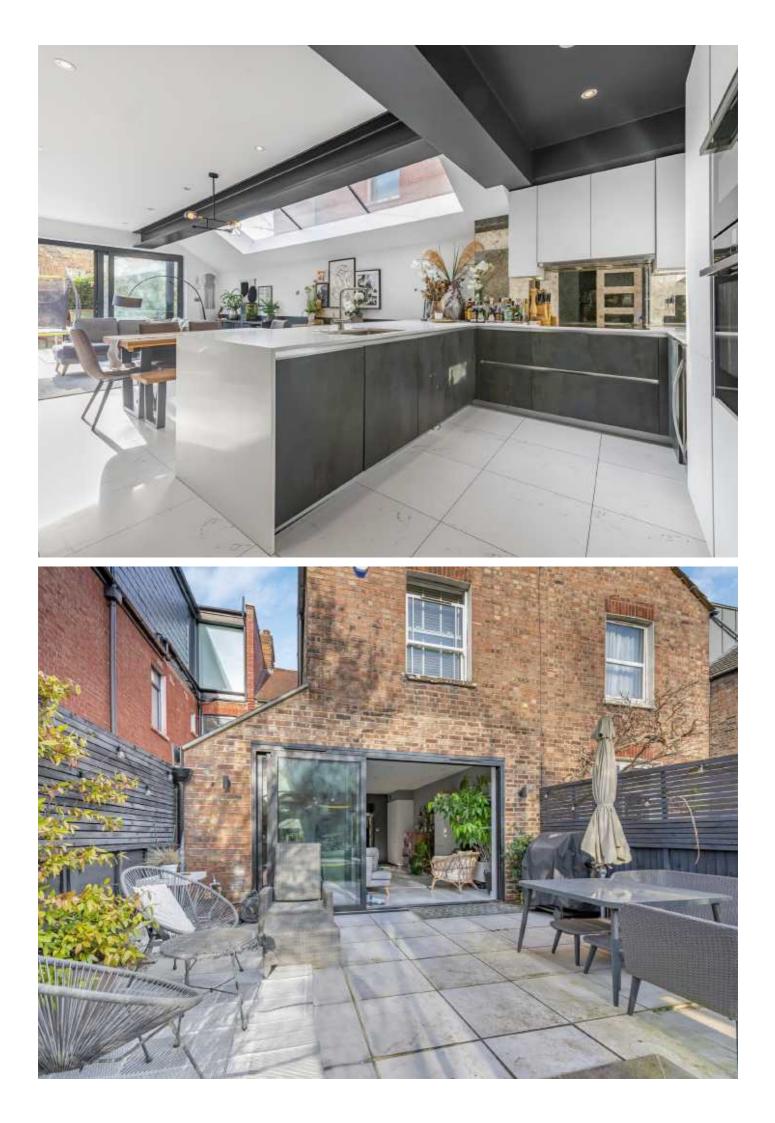

### Windmill Road, TW8

You will find this handsome brick fronted house on the West side of the road.

The reception hall leads to the bay windowed front room with wood burner stove. There is an inner lobby to a guest WC and a useful utility room. You then come to the vast open plan kitchen/living room with sliding doors to the patio. We see a lot of similar extensions and this is one of the best.