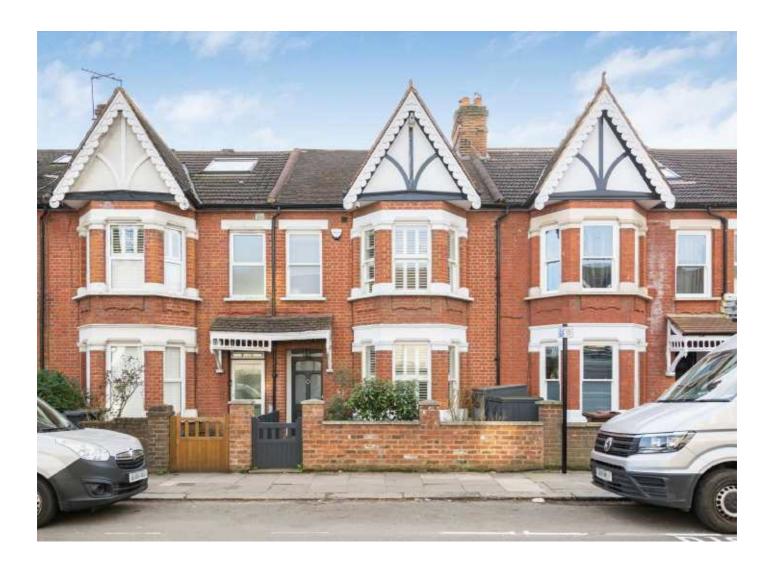

## Windmill Road, TW8 £1,050,000

An exceptional Edwardian house which has been meticulously designed, extended and refurbished by the current owners.

Providing spacious living and entertaining space with a landscaped West facing garden.

Located in this increasingly popular area, well positioned for outstanding state primary and secondary schools and within walking distance of local shops and Piccadilly line at Northfields.

### Windmill Road, TW8

You will find this handsome brick fronted house on the West side of the road.

The reception hall leads to the bay windowed front room with wood burner stove. There is an inner lobby to a guest WC and a useful utility room. You then come to the vast open plan kitchen/living room with sliding doors to the patio. We see a lot of similar extensions and this is one of the best.