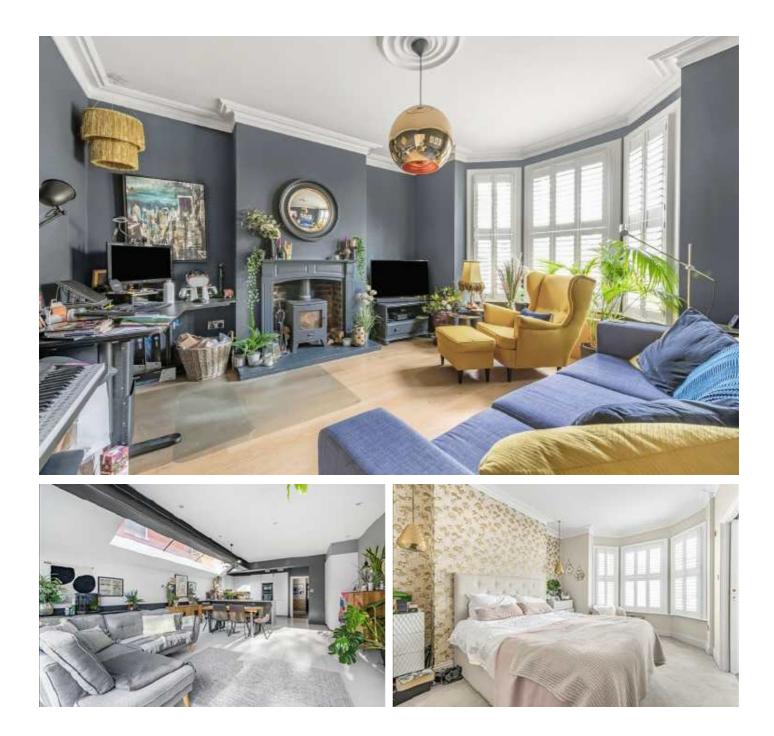

### Windmill Road, TW8

You will find this handsome brick fronted house on the West side of the road.

The reception hall leads to the bay windowed front room with wood burner stove. There is an inner lobby to a guest WC and a useful utility room. You then come to the vast open plan kitchen/living room with sliding doors to the patio. We see a lot of similar extensions and this is one of the best.

The upstairs is cleverly laid out with three double bedrooms (main ensuite), a home office and a well fitted main bathroom. There is further potential to extend into the loft.

A truly outstanding home that must be viewed to be appreciated.