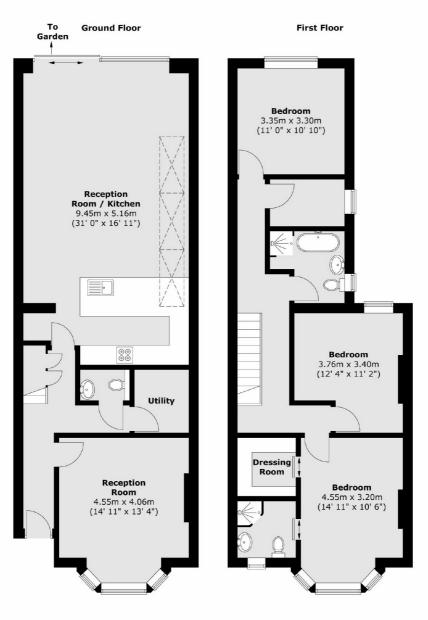

### Windmill Road, TW8

You will find this handsome brick fronted house on the West side of the road.

The reception hall leads to the bay windowed front room with wood burner stove. There is an inner lobby to a guest WC and a useful utility room. You then come to the vast open plan kitchen/living room with sliding doors to the patio. We see a lot of similar extensions and this is one of the best.

The upstairs is cleverly laid out with three double bedrooms (main ensuite), a home office and a well fitted main bathroom. There is further potential to extend into the loft.

A truly outstanding home that must be viewed to be appreciated.

### Windmill Road, Brentford, TW8

Total area (approx.) : 148.1 sq. m (1594 sq. ft)

Northfields 140 Northfield Avenue London W13 9SB Sales 020 8545 8588 Energy Rating: C. We aim to make our particulars both accurate and reliable. However they are not guaranteed; nor do they form part of an offer or contract. If you require clarification on any points then please contact us, especially if you're traveling some distance to view. Please note that appliances and heating systems have not been tested and therefore no warranties can be given as to their good working order.