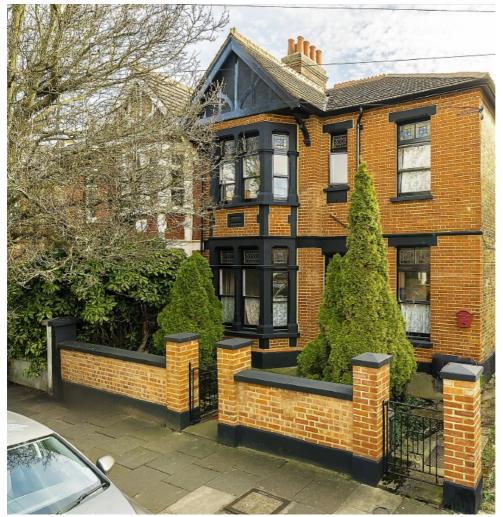

## Carlyle Road, W5 £675,000

Impressive garden floor conversion flat occupying the entire ground floor of this substantial Victorian building.

The private entrance is via the original smart front door. There are three good sized bedrooms, a spacious and bright open plan kitchen/living room, utility room and a good sized bathroom.

There are two ways to access the large private South facing garden.

Located on a quiet residential road, well positioned for a choice of public transport.

## **Features**

Garden Conversion Three Bedrooms Period Features Private Entrance Long Lease No Onward Chain

Northfields 020 8545 8588 dexters.co.uk