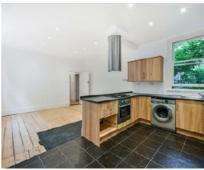

## Carlyle Road, W5 £675,000

Impressive garden floor conversion flat occupying the entire ground floor of this substantial Victorian building.

The private entrance is via the original smart front door. There are three good sized bedrooms, a spacious and bright open plan kitchen/living room, utility room and a good sized bathroom.