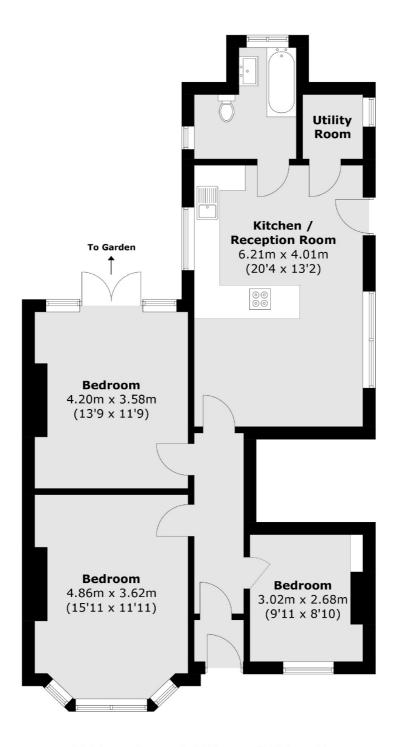

## Carlyle Road, London, W5

Total area (approx.): 82.7 sq. m (890.1 sq. ft)

Northfields

London

Sales

W13 9SB

020 8545 8588

140 Northfield Avenue