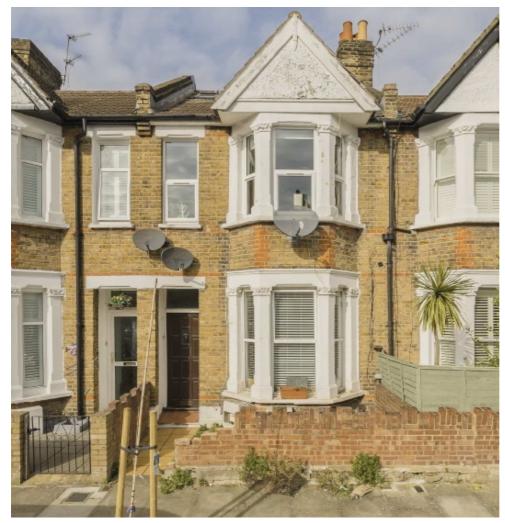

## Jessamine Road, W7

£461 Per week

A ground floor one bedroom apartment with a private rear garden. The apartment also has a high ceilings making for a bright reception leading to the kitchen with integrated appliances.

The flat is ideally located for both Boston Manor (Piccadilly Line) & Hanwell Station (Elizabeth Line) and within easy access of the shops and amenities of West Ealing and also to the A4/M4.