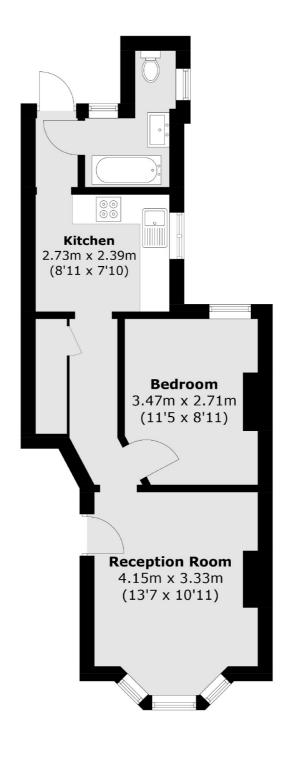

## Jessamine Road, London, W7

Total area (approx.): 40.2 sq. m (432.7 sq. ft)

Northfields

London

W13 9SB

Lettings

020 8545 8589

140 Northfield Avenue