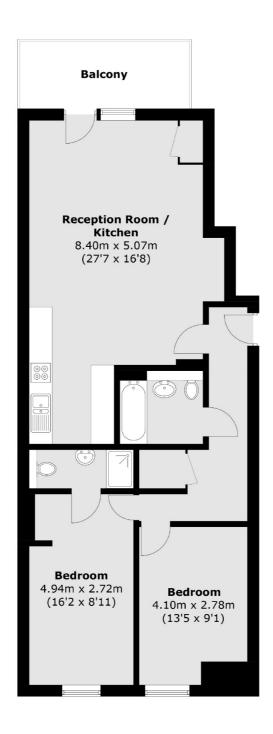

### Gilding Way, Southall, UB2

#### **Third Floor**

Total area (approx.): 78.4 sq. m (843.9 sq. ft) Balcony area (approx.): 7.7 sq. m (82.9 sq. ft)

Northfields

London

Sales

W13 9SB

020 8545 8588

140 Northfield Avenue