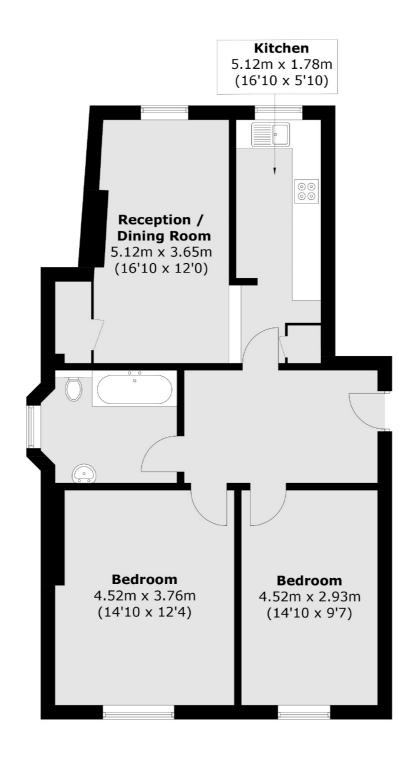

## Little Ealing Lane, W5 £500,000

A two double bedroom apartment on the first floor of this impressive Grade II Listed Building.

Offers over 800 Sq Ft of living space and benefits from allocated parking.

## **Features**

Two Double Bedrooms One Bathroom Grade II Listed Building Off Street Parking Communal Garden Over 800 Sq Ft

Northfields 020 8545 8588 dexters.co.uk

## Little Ealing Lane, London, W5

Total area (approx.): 74.5 sq. m (801.9 sq. ft)

Northfields