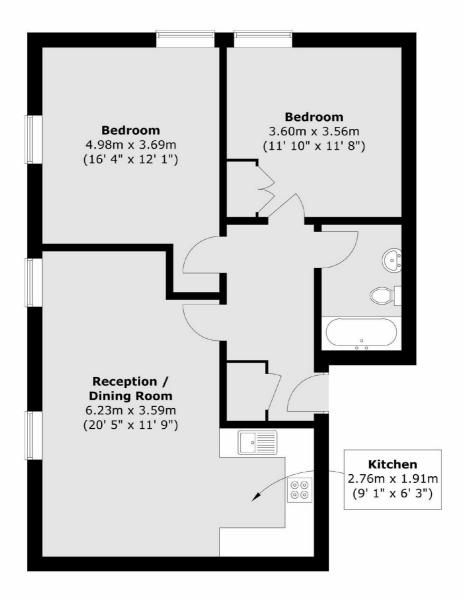

## Windmill Road, Brentford, TW8

Total area (approx.): 70.2 sq. m (756 sq. ft)

Northfields

London

Sales

W13 9SB

020 8545 8588

140 Northfield Avenue