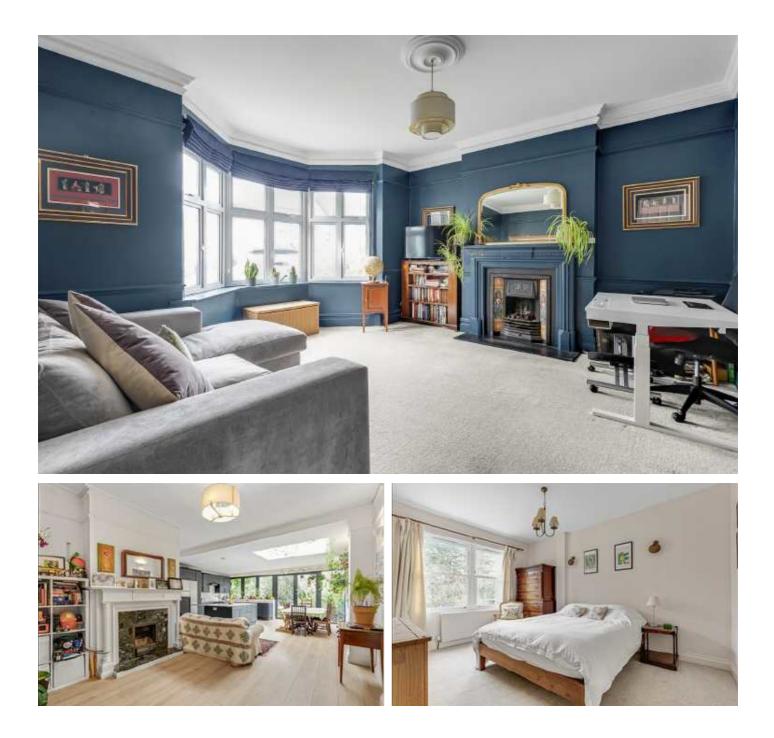

### Lavington Road, W13

On arrival you will be impressed with the front of the house and the smart entrance porch to the original wide tiled hallway which has a guest WC. The bay window front reception has a feature fireplace.

You will then find the show stopper extended Kitchen/Dining Room/Family Room which really feels like the heart of the home. There is also a good sized utility room.

On the two upper floors there are the five well proportioned double bedrooms (one ensuite) with two bathrooms and a shower room. The well crafted loft conversion also provides ample storage space. To the rear there is a large garden and lawn, beautifully planted with potential to develop a home office/studio, overlooking a private grass tennis court.