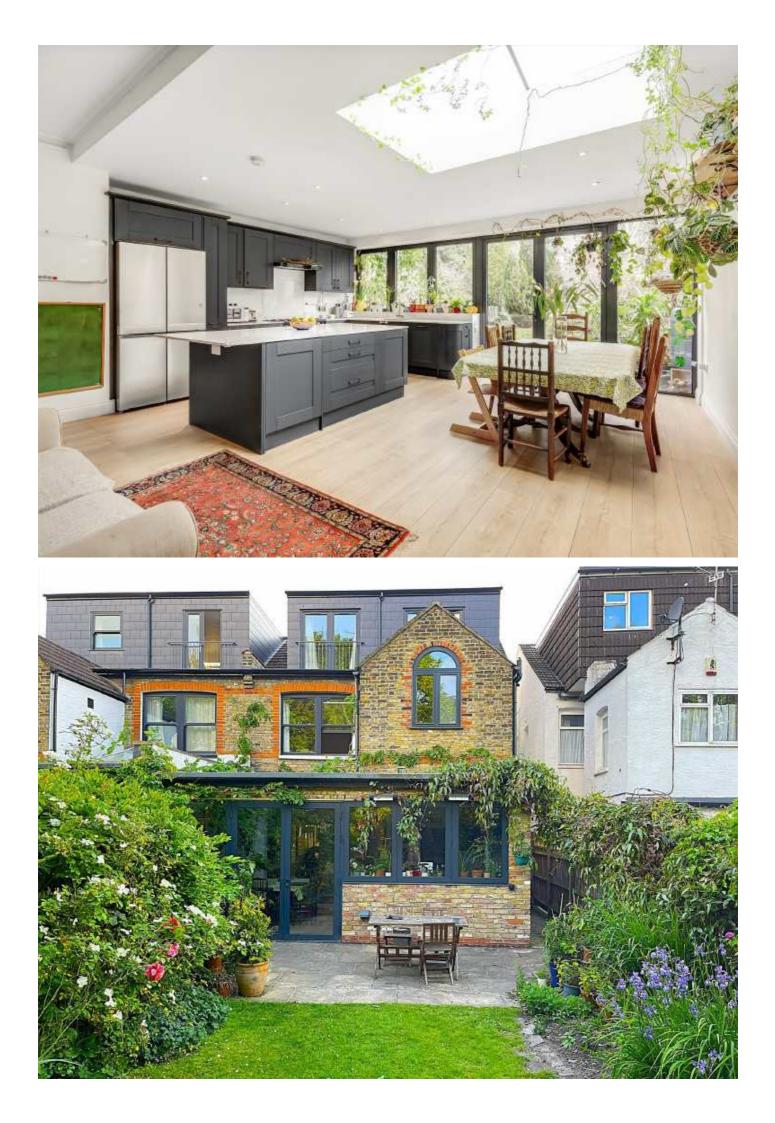

You will then find the show stopper extended Kitchen/Dining Room/Family Room which really feels like the heart of the home. There is also a good sized utility room.

On the two upper floors there are the five well proportioned double bedrooms (one ensuite) with two bathrooms and a shower room. The well crafted loft conversion also provides ample storage space. To the rear there is a large garden and lawn, beautifully planted with potential to develop a home office/studio, overlooking a private grass tennis court.