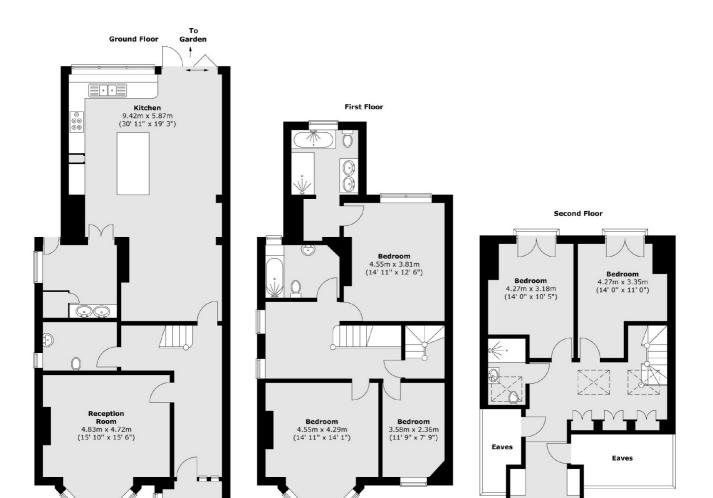

### Lavington Road, London, W13

Total area (approx.) : 235.3 sq. m (2533 sq. ft) Total balcony area (approx.) : 0.5 sq. m (5 sq. ft)

Northfields 140 Northfield Avenue London W13 9SB Sales 020 8545 8588 Energy Rating: E. We aim to make our particulars both accurate and reliable. However they are not guaranteed; nor do they form part of an offer or contract. If you require clarification on any points then please contact us, especially if you're traveling some distance to view. Please note that appliances and heating systems have not been tested and therefore no warranties can be given as to their good working order.