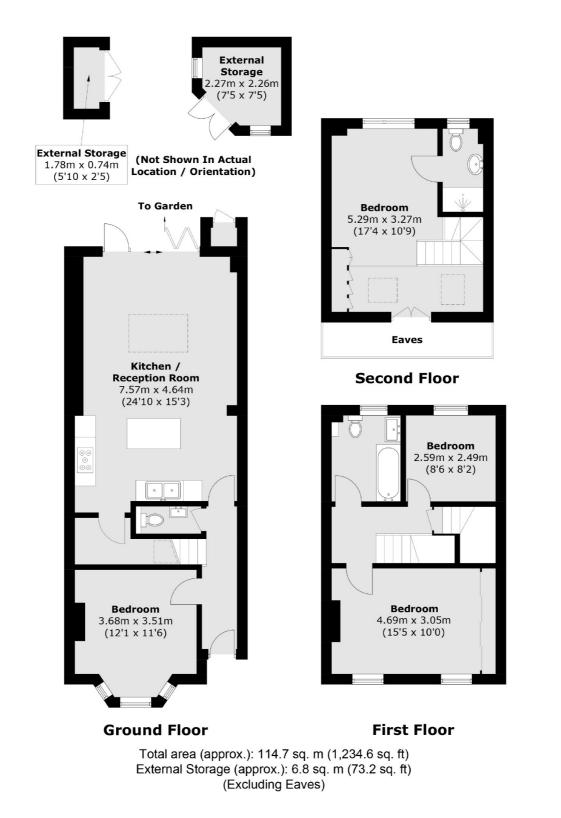

## Hollies Road, W5 £925,000

A charming three bedroom house that has been fully extended into the loft and across the rear.

We love the impressive open plan Kitchen/Living Room which is a real show stopper.

#### Features

Three Bedrooms Fully Extended Cul-de-sac Excellent Condition Close to Tube Excellent Schools