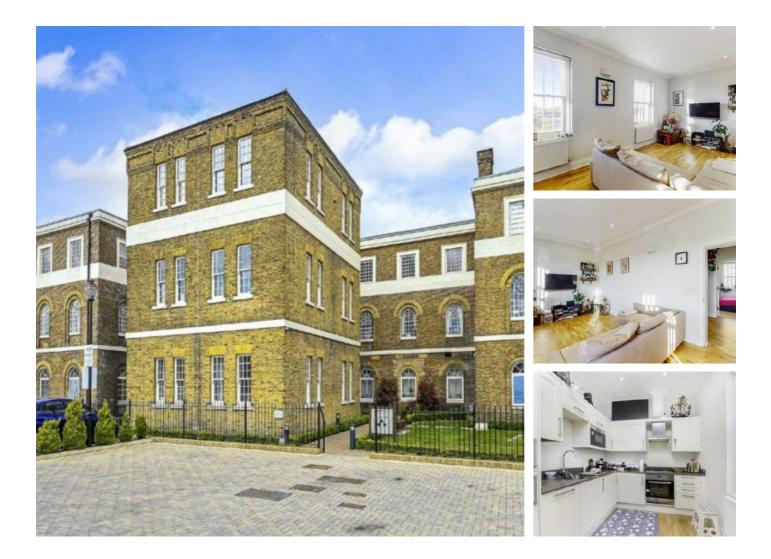

## Hilda Road, UB2 £461 Per week

Situated on the first floor within the recently converted Grade II listed building. The property is well laid out and benefits from high ceilings, two double bedrooms, modern bathroom and kitchen. The property is very secure and has electric entry gates with private allocated parking and visitors parking. Energy Rating: .

Chaucer House is in close proximity to Grand Union Canal and Warren Farm. Also Hanwell Stations is less than a mile away which is on the Elizabeth Line. The property is a short drive from the Central Line at Ealing Broadway and Piccadilly Line at Boston Manor

## Features

Two Bedrooms Modern Bathroom Open Plan Living High-Spec Finish Communal Gardens Allocated Parking