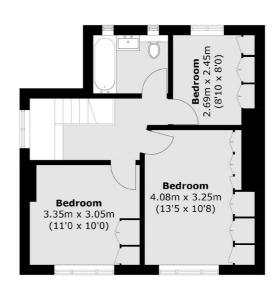

ondon Property Professionals**

## **Dexters**









# Townholm Crescent, W7 £760,000

Impressive three bedroom semi detached family home which has been carefully renovated and maintained with great attention to detail.

Entrance hall, Guest W.C. Two interconnecting reception rooms, well fitted kitchen, front reception room with the three bedrooms and the modern bathroom upstairs.

Located close to an excellent range of local schools, shops and Elthorne Park as well as close proximity to both Hanwell Elizabeth line station and Boston Manor for the Piccadilly line.

#### **Features**

Semi detached
Excellent condition
Three reception rooms
Off street parking
Good sized rear garden
Close to outstanding schools

Northfields 020 8545 8588 dexters.co.uk

### Townholm Crescent, London, W7





**Ground Floor** 

Northfields

London

Sales

W13 9SB

020 8545 8588

140 Northfield Avenue

**First Floor** 

Total area (approx.): 106.0 sq. m (1,140.9 sq. ft)