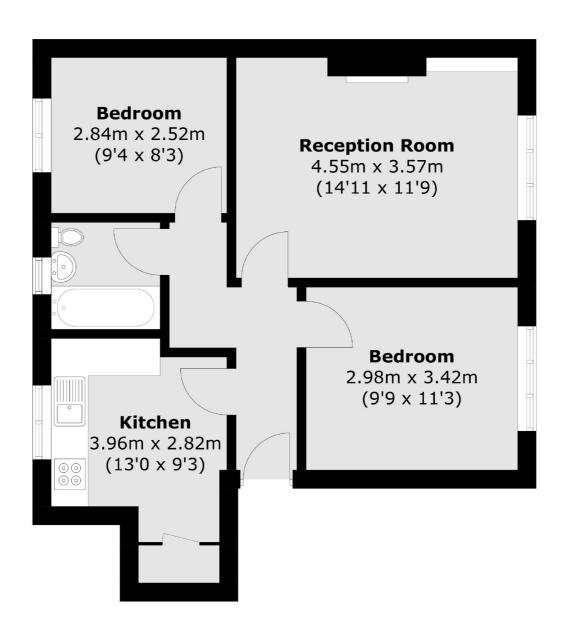

## Carville Crescent, TW8 £375,000

Spacious two bedroom first floor flat located in this quiet crescent close to Brentford Station.

Also comprises entrance hall, kitchen and bathroom with a good sized private rear garden with potential for off street park.

## Carville Crescent, Brentford, TW8

Total area (approx.): 53.7 sq. m (578.0 sq. ft)

Northfields

London

Sales

W13 9SB

020 8545 8588

140 Northfield Avenue