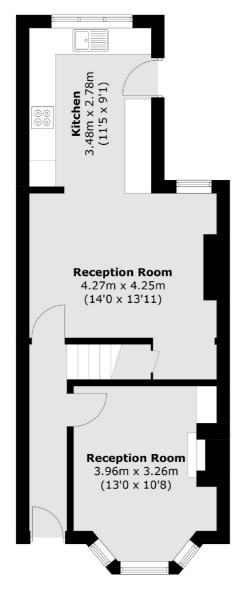

## Westfield Road, London, W13

**Ground Floor** 

**First Floor** 

Total area (approx.): 77.9 sq. m (838.5 sq. ft)

Energy Rating: D. We aim to make our particulars both accurate and reliable. However they are not guaranteed; nor do they form part of an offer or contract. If you require clarification on any points then please contact us, especially if you're traveling some distance to view. Please note that appliances and heating systems have not been tested and therefore no warranties can be given as to their good working order.