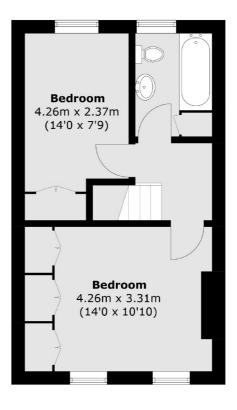

## Westfield Road, London, W13

**Ground Floor** 

**First Floor** 

Total area (approx.): 77.9 sq. m (838.5 sq. ft)

Energy Rating: D. We aim to make our particulars both accurate and reliable. However they are not guaranteed; nor do they form part of an offer or contract. If you require clarification on any points then please contact us, especially if you're traveling some distance to view. Please note that appliances and heating systems have not been tested and therefore no warranties can be given as to their good working order.