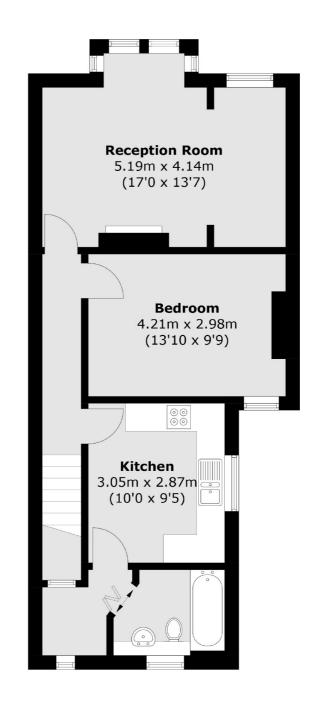

## **Dexters**









# Junction Road, W5 £399,950

Spacious first floor maisonette which benefits from a private West facing garden.

Entrance to the first floor landing, Kitchen/Dining Room, modern fitted bathroom, double bedroom and good sized lounge.

With potential to extend into the loft and close to the Piccadilly line at both Northfields and South Ealing stations.

#### **Features**

First Floor Maisonette Long Lease Private Garden Close to Transport Large Loft No Onward Chain

Northfields 020 8545 8588 dexters.co.uk

### Junction Road, London, W5





**Ground Floor** 

Northfields

London

Sales

W13 9SB

020 8545 8588

140 Northfield Avenue

#### **First Floor**

Total area (approx.): 58.4 sq. m ( 628.6 sq. ft)