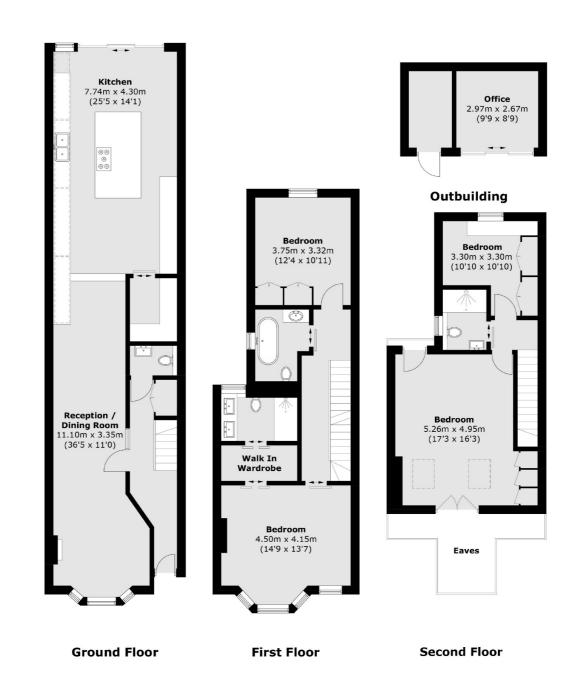

## St. Kilda Road, W13

A truly outstanding four bedroom end of terrace that has been finished to an exceptional standard.

Arranged over three floors, this incredible home offers too many features to list here so come and view it and we'll talk you through them.

The ground floor features the eye catching open plan kitchen with lots of natural light with the considerable use of glass on the extensions while the master bedroom is a show stopper with a dressing room leading to the ensuite.

## St. Kilda Road, London, W13

Total area (approx.): 176.3 sq. m (1,897.6 sq. ft) (Excluding Eaves)
Outbuilding: 12.1 sq. m (130.2 sq. ft)

Northfields

London

Sales

W13 9SB

020 8545 8588

140 Northfield Avenue