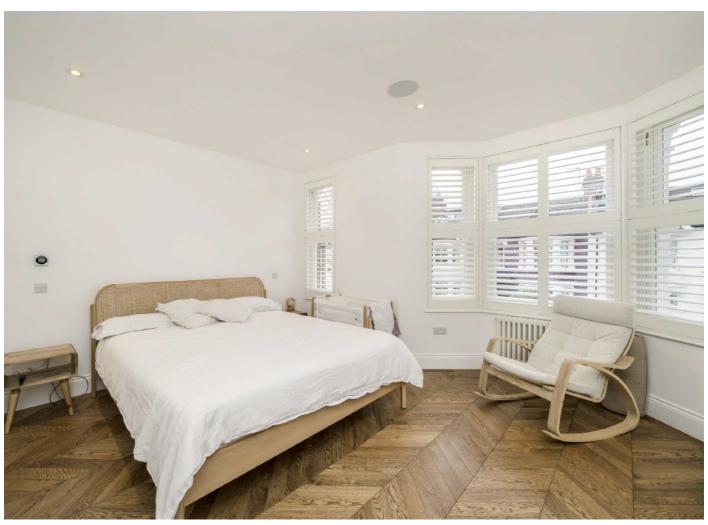

The ground floor features the eye catching open plan kitchen with lots of natural light with the considerable use of glass on the extensions while the master bedroom is a show stopper with a dressing room leading to the ensuite.