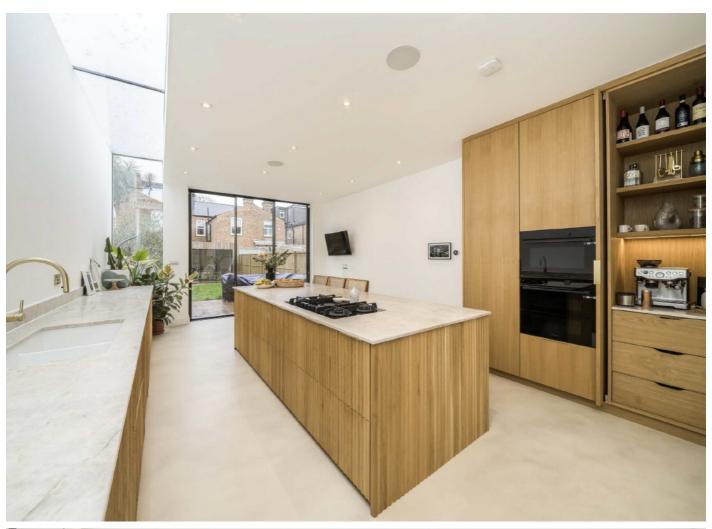

The ground floor features the eye catching open plan kitchen with lots of natural light with the considerable use of glass on the extensions while the master bedroom is a show stopper with a dressing room leading to the ensuite.