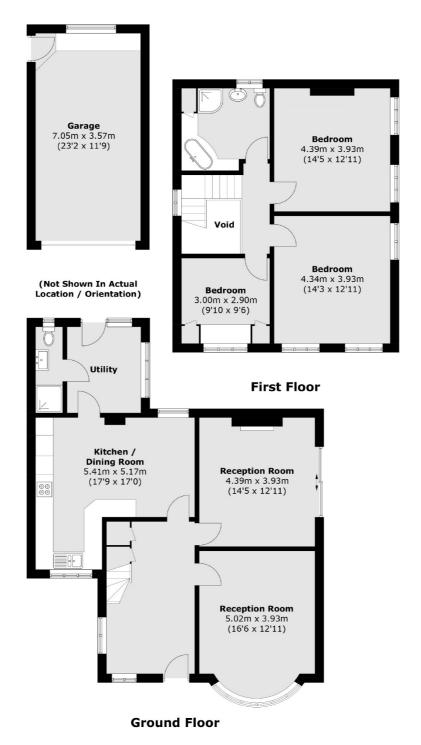

## Windmill Road, London, W5

Approx Internal Area: 149.0 sq. m (1,603.8 sq. ft) Garage: 25.3 sq. m (272.3 sq. ft)

Northfields

London

Sales

W13 9SB

020 8545 8588

140 Northfield Avenue