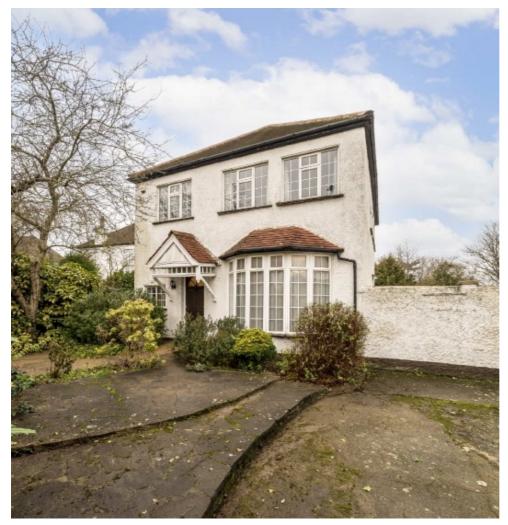

## Windmill Road, W5 £1,250,000

This detached family house is a really interesting proposition. Set on a large plot with gardens to the rear, front and side. Parking for multiple cars and a detached garage.

Well positioned for sought after local school and with obvious potential for extension (subject to planning).

Offered with no onward chain.

## **Features**

Three Double Bedrooms
Three Reception Rooms
Impressive Reception Hall
Large Plot
Off Street Parking
Detached

Northfields 020 8545 8588 dexters.co.uk