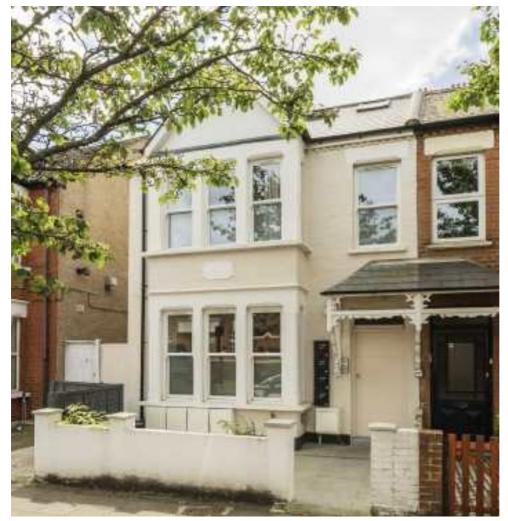

## Leeland Terrace, W13 £485,000

Exceptional two bedroom first floor flat which benefits from use of a private South facing roof terrace and share of freehold.

Located moments from West Ealing (Elizabeth Line) with Northfields for the Piccadilly Line just a short walk away. One of the best flats to come onto the market locally in 2024 so viewing is highly recommended.